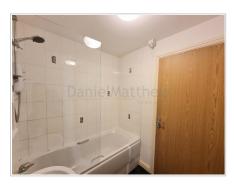

# Bathroom (6' 08" x 5' 06") or (2.03m x 1.68m)

Three piece bathroom suite comprising, panel bath with electric shower and glass screen to the side, plain and tile walls, low level WC, pedestal wash hand basin, radiator, plain ceiling and vinyl flooring.