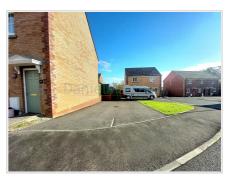

#### Outside

Rear- Enclosed rear garden with fence boundary, deck to the rear and laid to lawn. Allocated Parking