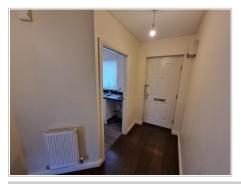

#### **Entrance Hallway**

Spacious hall with plain walls, plain ceiling, laminate flooring, radiator, storage cupboard and access to ground floor rooms.

#### Cloakroom/w.c

Two piece suite comprising low level WC, pedestal wash and basin, Plain walls, plain ceiling, laminate flooring and radiator.