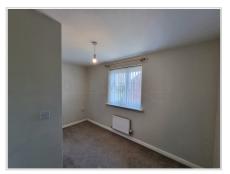

# Bedroom One (12' 01" x 9' 03") or (3.68m x 2.82m)

UPVC double glazed window, plain ceiling, plain walls, carpet flooring and radiator.

# Bedroom Two (12' 01" x 5' 05") or (3.68m x 1.65m)

UPVC double glazed window, plain ceiling, plain walls, carpet flooring and radiator.