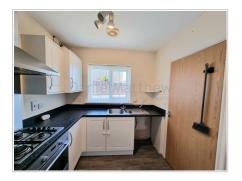

## Kitchen (9' 04" x 7' 08") or (2.84m x 2.34m)

UPVC double glazed window to front aspect, range of wall and base units with complimentary worktops, stainless steel sink with mixer tap, gas hob and oven with extractor over, space for a washing machine, space for a fridge/freezer, boiler housed in the cupboard, plain walls, plain ceiling, laminate flooring and radiator.