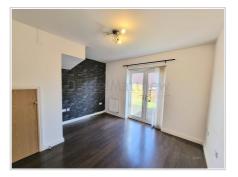

## Lounge (12' 01" x 10' 11") or (3.68m x 3.33m)

UPVC french doors opening out to the enclosed garden, plan walls, plain ceiling, laminate flooring, radiator and storage cupboard.