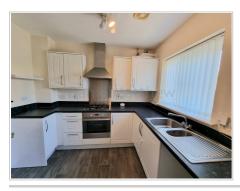

## Kitchen (9' 04" x 7' 08") or (2.84m x 2.34m)

UPVC double glazed window to front aspect, range of wall and base units with complimentary worktops, stainless steel sink with mixer tap, gas hob and oven with extractor over, space for a washing machine, space for a fridge/freezer, boiler housed in the cupboard, plain walls, plain ceiling, laminate flooring and radiator.