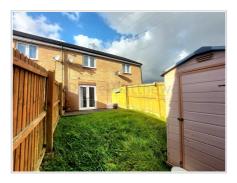

#### Outside

Rear- Enclosed rear garden with fence boundary, deck to the rear and laid to lawn. Allocated Parking