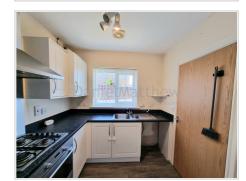

## Kitchen (9' 04" x 7' 08") or (2.84m x 2.34m)

UPVC double glazed window to front aspect, range of wall and base units with complimentary worktops, stainless steel sink with mixer tap, gas hob and oven with extractor over, space for a washing machine, space for a fridge/freezer, boiler housed in the cupboard, plain walls, plain ceiling, laminate flooring and radiator.