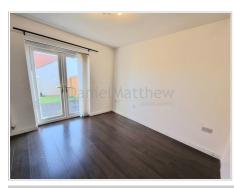

## Lounge (12' 01" x 10' 11") or (3.68m x 3.33m)

UPVC french doors opening out to the enclosed garden, plan walls, plain ceiling, laminate flooring, radiator and storage cupboard.