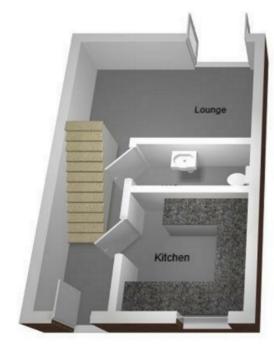

#### **Entrance Hallway**

Spacious hall with plain walls, plain ceiling, laminate flooring, radiator, storage cupboard and access to ground floor rooms.

#### Cloakroom/w.c

Two piece suite comprising low level WC, pedestal wash and basin, Plain walls, plain ceiling, laminate flooring and radiator.

## Kitchen (9' 04" x 7' 08") or (2.84m x 2.34m)

UPVC double glazed window to front aspect, range of wall and base units with complimentary worktops, stainless steel sink with mixer tap, gas hob and oven with extractor over, space for a washing machine, space for a fridge/freezer, boiler housed in the cupboard, plain walls, plain ceiling, laminate flooring and radiator.

## Lounge (12' 01" x 10' 11") or (3.68m x 3.33m)

UPVC french doors opening out to the enclosed garden, plan walls, plain ceiling, laminate flooring, radiator and storage cupboard.