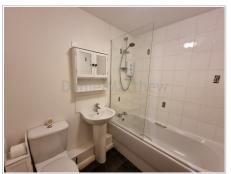

# Bathroom (6' 08" x 5' 06") or (2.03m x 1.68m)

Three piece bathroom suite comprising, panel bath with electric shower and glass screen to the side, plain and tile walls, low level WC, pedestal wash hand basin, radiator, plain ceiling and vinyl flooring.