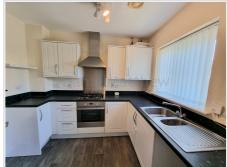

## Kitchen (9' 04" x 7' 08") or (2.84m x 2.34m)

UPVC double glazed window to front aspect, range of wall and base units with complimentary worktops, stainless steel sink with mixer tap, gas hob and oven with extractor over, space for a washing machine, space for a fridge/freezer, boiler housed in the cupboard, plain walls, plain ceiling, laminate flooring and radiator.