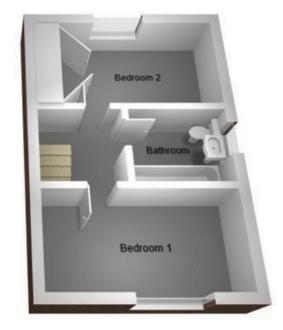

## Landing

Plain walls, plain ceiling, carpet flooring, attic hatch and access to first floor rooms.

# Bedroom One (12' 01" x 9' 03") or (3.68m x 2.82m)

UPVC double glazed window, plain ceiling, plain walls, carpet flooring and radiator.

# Bedroom Two (12' 01" x 5' 05") or (3.68m x 1.65m)

UPVC double glazed window, plain ceiling, plain walls, carpet flooring and radiator.

# Bathroom (6' 08" x 5' 06") or (2.03m x 1.68m)

Three piece bathroom suite comprising, panel bath with electric shower and glass screen to the side, plain and tile walls, low level WC, pedestal wash hand basin, radiator, plain ceiling and vinyl flooring.