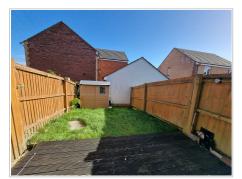

#### Outside

Rear- Enclosed rear garden with fence boundary, deck to the rear and laid to lawn. Allocated Parking