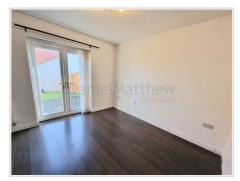

## Lounge (12' 01" x 10' 11") or (3.68m x 3.33m)

UPVC french doors opening out to the enclosed garden, plan walls, plain ceiling, laminate flooring, radiator and storage cupboard.