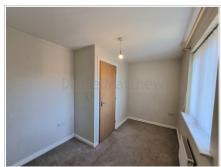

# Bedroom One (12' 01" x 9' 03") or (3.68m x 2.82m)

UPVC double glazed window, plain ceiling, plain walls, carpet flooring and radiator.

# Bedroom Two (12' 01" x 5' 05") or (3.68m x 1.65m)

UPVC double glazed window, plain ceiling, plain walls, carpet flooring and radiator.