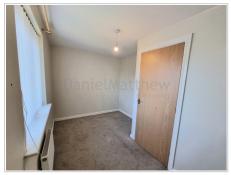

# Bedroom One (12' 01" x 9' 03") or (3.68m x 2.82m)

UPVC double glazed window, plain ceiling, plain walls, carpet flooring and radiator.

# Bedroom Two (12' 01" x 5' 05") or (3.68m x 1.65m)

UPVC double glazed window, plain ceiling, plain walls, carpet flooring and radiator.