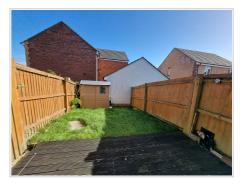

#### Outside

Rear- Enclosed rear garden with fence boundary, deck to the rear and laid to lawn. Allocated Parking