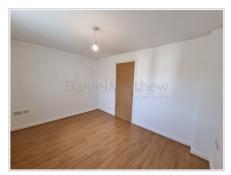

## Lounge (12' 01" x 10' 11") or (3.68m x 3.33m)

UPVC french doors opening out to the enclosed garden, plan walls, plain ceiling, laminate flooring, radiator and storage cupboard.