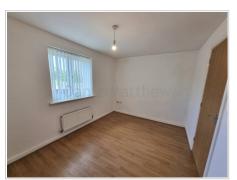

# Bedroom One (12' 01" x 9' 03") or (3.68m x 2.82m)

UPVC double glazed window, plain ceiling, plain walls, carpet flooring and radiator.

# Bedroom Two (12' 01" x 5' 05") or (3.68m x 1.65m)

UPVC double glazed window, plain ceiling, plain walls, carpet flooring and radiator.