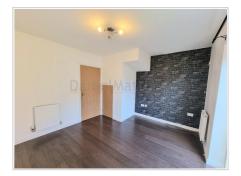

## Lounge (12' 01" x 10' 11") or (3.68m x 3.33m)

UPVC french doors opening out to the enclosed garden, plan walls, plain ceiling, laminate flooring, radiator and storage cupboard.