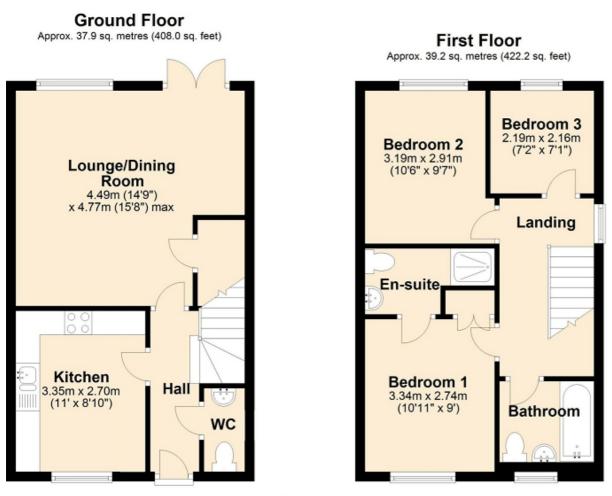

#### Accommodation

#### Entrance

Enter via composite door to hallway, comprising plain ceiling, plain walls, carpet flooring, stairs to first floor, doors leading to all ground floor rooms.

## Kitchen (11' 0" x 8' 10") or (3.35m x 2.69m)

UPVC double glazed window to front aspect, plain ceiling, plain walls with tiled splashback. Matching wall and base units with complementary work surface, space for fridge/freezer, plumbing for washing machine and dishwasher, integrated hob and oven, stainless steel sink/drainer, tiled flooring, radiator.

### Lounge (14' 09" x 15' 08" Max) or (4.50m x 4.78m Max)

UPVC double glazed window to rear aspect, UPVC double glazed French doors leading to rear garden. Plain ceiling, plain walls, carpet flooring, radiator, storage cupboard.

#### Cloakroom/w.c

Plain ceiling, plain walls with tiled splashback, low level WC, wash hand basin, tiled flooring, radiator.

## Landing

Plain ceiling, access to loft, plain walls, carpet flooring, doors leading to all first floor rooms.

## Master Bedroom (10' 11" x 9' 0") or (3.33m x 2.74m)

UPVC double glazed window to front aspect, plain ceiling, plain walls, carpet flooring, fitted wardrobes, radiator, door to ensuite.

## En Suite

Plain ceiling, plain walls with tiled splashback, low level WC, wash hand basin, shower cubicle, radiator.

## Bedroom Two (10' 06" x 9' 07") or (3.20m x 2.92m)

UPVC double glazed window to rear aspect, plain ceiling, plain walls, carpet flooring, radiator.

## Bedroom Three (7' 01" x 7' 02") or (2.16m x 2.18m)

UPVC double glazed window to rear aspect, plain ceiling, plain walls, carpet flooring, radiator.

#### Bathroom

UPVC double glazed obscured window to front aspect, plain ceiling, plain walls with tiled splashback, low level WC, wash hand basin, panelled bath, vinyl flooring, radiator.

#### Tenure

We are informed that the tenure is Freehold

**Council Tax** 

Band D

Total area: approx. 77.1 sq. metres (830.2 sq. feet)

Every effort has been taken in preparing these details as carefully as possible, however, intending purchasers should be aware that their accuracy is not guaranteed, all measurements are approximate and this does not form any part of any contract. Daniel Matthew Estate Agents has not tested any apparatus, fixtures, fittings, central heating systems or services mentioned in these particulars and intending purchasers are advised to satisfy themselves as to their working order or condition.