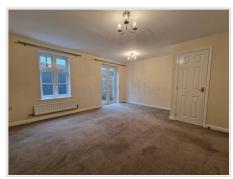

### Lounge (14' 09" x 15' 08" Max) or (4.50m x 4.78m Max)

UPVC double glazed window to rear aspect, UPVC double glazed French doors leading to rear garden. Plain ceiling, plain walls, carpet flooring, radiator, storage cupboard.