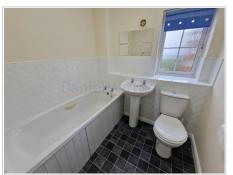

#### Bathroom

UPVC double glazed obscured window to front aspect, plain ceiling, plain walls with tiled splashback, low level WC, wash hand basin, panelled bath, vinyl flooring, radiator.