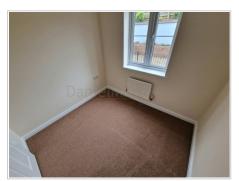

## Bedroom Three (7' 01" x 7' 02") or (2.16m x 2.18m)

UPVC double glazed window to rear aspect, plain ceiling, plain walls, carpet flooring, radiator.