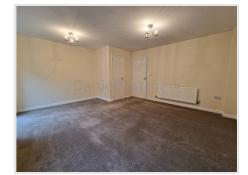

### Lounge (14' 09" x 15' 08" Max) or (4.50m x 4.78m Max)

UPVC double glazed window to rear aspect, UPVC double glazed French doors leading to rear garden. Plain ceiling, plain walls, carpet flooring, radiator, storage cupboard.