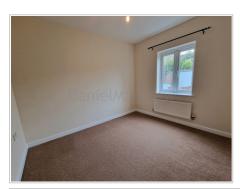

## Bedroom Two (10' 06" x 9' 07") or (3.20m x 2.92m)

UPVC double glazed window to rear aspect, plain ceiling, plain walls, carpet flooring, radiator.

## Bedroom Three (7' 01" x 7' 02") or (2.16m x 2.18m)

UPVC double glazed window to rear aspect, plain ceiling, plain walls, carpet flooring, radiator.