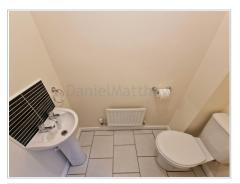

#### Cloakroom/w.c

Plain ceiling, plain walls with tiled splashback, low level WC, wash hand basin, tiled flooring, radiator.

#### Bathroom

UPVC double glazed obscured window to front aspect, plain ceiling, plain walls with tiled splashback, low level WC, wash hand basin, panelled bath, vinyl flooring, radiator.