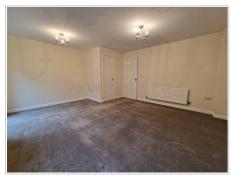

## Master Bedroom (10' 11" x 9' 0") or (3.33m x 2.74m)

UPVC double glazed window to front aspect, plain ceiling, plain walls, carpet flooring, fitted wardrobes, radiator, door to ensuite.

## Bedroom Two (10' 06" x 9' 07") or (3.20m x 2.92m)

UPVC double glazed window to rear aspect, plain ceiling, plain walls, carpet flooring, radiator.

## Bedroom Three (7' 01" x 7' 02") or (2.16m x 2.18m)

UPVC double glazed window to rear aspect, plain ceiling, plain walls, carpet flooring, radiator.