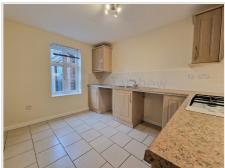

## Kitchen (11' 0" x 8' 10") or (3.35m x 2.69m)

UPVC double glazed window to front aspect, plain ceiling, plain walls with tiled splashback. Matching wall and base units with complementary work surface, space for fridge/freezer, plumbing for washing machine and dishwasher, integrated hob and oven, stainless steel sink/drainer, tiled flooring, radiator.