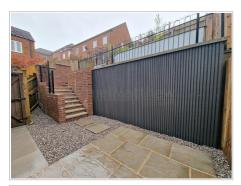

## Outside

Front - Path leading to property, side gate leading to pathway allowing side access. Rear - Tiered rear low maintenance rear garden, South facing, laid to patio area with raised flower beds.

## Garage

Up and over door, power and lighting .