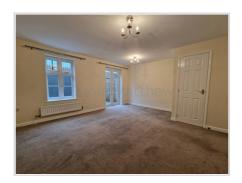

### Lounge (14' 09" x 15' 08" Max) or (4.50m x 4.78m Max)

UPVC double glazed window to rear aspect, UPVC double glazed French doors leading to rear garden. Plain ceiling, plain walls, carpet flooring, radiator, storage cupboard.