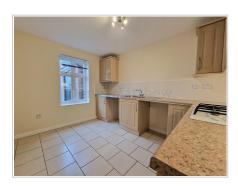

## Kitchen (11' 0" x 8' 10") or (3.35m x 2.69m)

UPVC double glazed window to front aspect, plain ceiling, plain walls with tiled splashback. Matching wall and base units with complementary work surface, space for fridge/freezer, plumbing for washing machine and dishwasher, integrated hob and oven, stainless steel sink/drainer, tiled flooring, radiator.