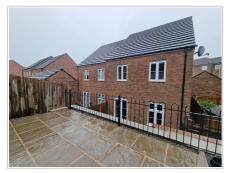

## Outside

Front - Path leading to property, side gate leading to pathway allowing side access. Rear - Tiered rear low maintenance rear garden, South facing, laid to patio area with raised flower beds.