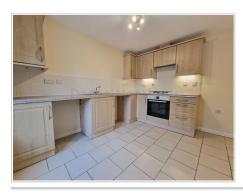

## Kitchen (11' 0" x 8' 10") or (3.35m x 2.69m)

UPVC double glazed window to front aspect, plain ceiling, plain walls with tiled splashback. Matching wall and base units with complementary work surface, space for fridge/freezer, plumbing for washing machine and dishwasher, integrated hob and oven, stainless steel sink/drainer, tiled flooring, radiator.