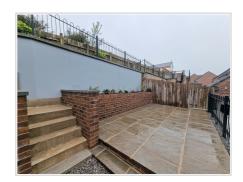

## Outside

Front - Path leading to property, side gate leading to pathway allowing side access. Rear - Tiered rear low maintenance rear garden, South facing, laid to patio area with raised flower beds.