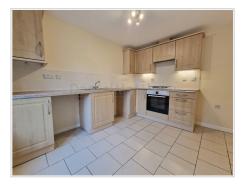

## Kitchen (11' 0" x 8' 10") or (3.35m x 2.69m)

UPVC double glazed window to front aspect, plain ceiling, plain walls with tiled splashback. Matching wall and base units with complementary work surface, space for fridge/freezer, plumbing for washing machine and dishwasher, integrated hob and oven, stainless steel sink/drainer, tiled flooring, radiator.