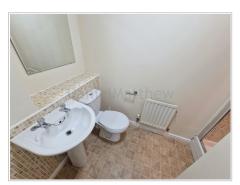

#### Cloakroom/w.c

Plain ceiling, plain walls with tiled splashback, low level WC, wash hand basin, tiled flooring, radiator.

#### Bathroom

UPVC double glazed obscured window to front aspect, plain ceiling, plain walls with tiled splashback, low level WC, wash hand basin, panelled bath, vinyl flooring, radiator.