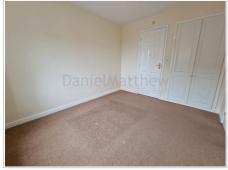

## Bedroom Two (10' 06" x 9' 07") or (3.20m x 2.92m)

UPVC double glazed window to rear aspect, plain ceiling, plain walls, carpet flooring, radiator.

## Bedroom Three (7' 01" x 7' 02") or (2.16m x 2.18m)

UPVC double glazed window to rear aspect, plain ceiling, plain walls, carpet flooring, radiator.