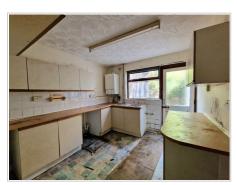

# Inner Hallway

Stairs to first floor.

Kitchen (10' 04" x 9' 01" ) or (3.15m x 2.77m)

Wooden window and door to rear garden.