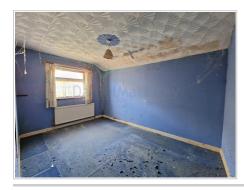

## Landing

Access to loft.

Bedroom One (15' 04" x 11' 07" ) or (4.67m x 3.53m) Wooden window to front aspect.

Bedroom Two (9' 03" x 13' 02" ) or (2.82m x 4.01m)
Wooden window to rear aspect

Bedroom Three (10' 06" x 6' 07" ) or (3.20m x 2.01m)