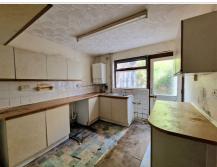

# Inner Hallway

Stairs to first floor.

Kitchen (10' 04" x 9' 01" ) or (3.15m x 2.77m)

Wooden window and door to rear garden.