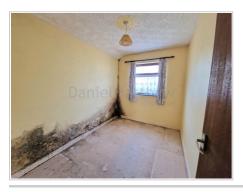

## Landing

Access to loft.

Bedroom One (15' 04" x 11' 07" ) or (4.67m x 3.53m) Wooden window to front aspect.

Bedroom Two (9' 03" x 13' 02" ) or (2.82m x 4.01m)
Wooden window to rear aspect

Bedroom Three (10' 06" x 6' 07" ) or (3.20m x 2.01m)