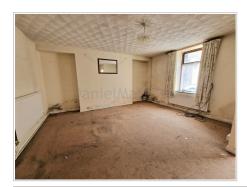

#### **Entrance**

Via wooden door

Lounge (15' 03" x 16' 02" ) or (4.65m x 4.93m)

Wooden door to front aspect.