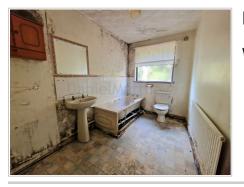

stairs Bathroom
- No Chain
- · Garden To Rear









Ref: PRA10309

Viewing Instructions: Strictly By Appointment Only

# **General Description**

\* COMPLETE RENOVATION REQUIRED \* Daniel Matthew are pleased to offer this renovation project. Comprising lounge, kitchen, downstairs bathroom. To the first floor three bedrooms. Further benefits garden to rear and No Chain. Please note that this is a full renovation project and not a refit. Ideal for all investors and developers. Call our team to arrange a viewing 01656 750764.

#### Accommodation

#### **Entrance**

Via wooden door



Lounge (15' 03" x 16' 02" ) or (4.65m x 4.93m)

Wooden door to front aspect.

# Inner Hallway

Stairs to first floor.



Kitchen (10' 04" x 9' 01" ) or (3.15m x 2.77m)

Wooden window and door to rear garden.



#### Bathroom

Wooden window to rear, low level WC, wash hand basin, bath

## Landing

Access to loft.



Bedroom One (15' 04" x 11' 07" ) or (4.67m x 3.53m) Wooden window to front aspect.



Bedroom Two (9' 03" x 13' 02" ) or (2.82m x 4.01m)
Wooden window to rear aspect



Bedroom Three (10' 06" x 6' 07" ) or (3.20m x 2.01m)

### Services

Mains electricity, mains water, mains gas, mains drainage

### **Tenure**

We are informed that the tenure is Freehold

Every effort has been taken in preparing these details as carefully as possible, however, intending purchasers should be aware that their accuracy is not guaranteed, all measurements are approximate and this does not form any part of any contract. Daniel Matthew Estate Agents has not tested any apparatus, fixtures, fittings, central