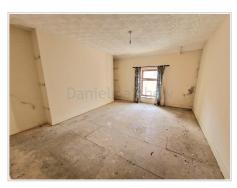

#### **Entrance**

Via wooden door

Lounge (15' 03" x 16' 02" ) or (4.65m x 4.93m)

Wooden door to front aspect.