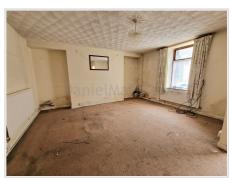

#### **Entrance**

Via wooden door

Lounge (15' 03" x 16' 02" ) or (4.65m x 4.93m)

Wooden door to front aspect.