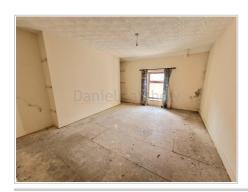

## Landing

Access to loft.

Bedroom One (15' 04" x 11' 07" ) or (4.67m x 3.53m) Wooden window to front aspect.

Bedroom Two (9' 03" x 13' 02" ) or (2.82m x 4.01m)
Wooden window to rear aspect

Bedroom Three (10' 06" x 6' 07" ) or (3.20m x 2.01m)