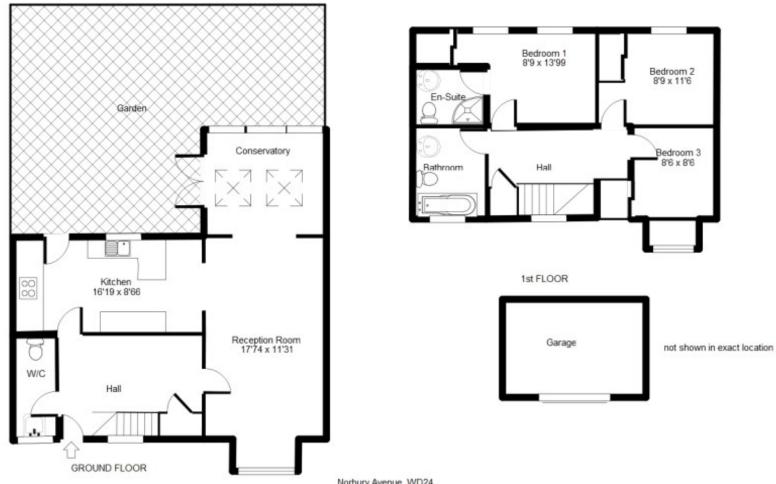

- 3 Bedrooms
- Delightful Open Plan Kitchen / Lounge
- Gas Central Heating
- Parking
- Master With En-Suite
- Close To Watford Junction, M25, A41 &

Norbury Avenue, WD24
TOTAL APPROX. FLOOR AREA 984 SQ FT
This floorplan is for illustration purposes only and is not drawn to scale