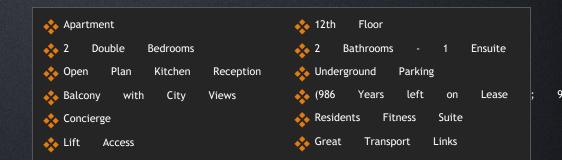

Kew Eye Apartments, Brentford £2,800 pcm + security deposit

Spacious 2 Bedroom Apartment for rent in Kew Eye Apartments

Spacious Bedroom Apartment for rent Kew Eve Apartments An impressive, high-specification 2 double bedroom apartment on the 12th floor for rent, right in the heart of Brentford. This property boasts secure underground parking, a concierge service, and lift access. With two bathrooms, including one en suite, and an entryphone system, it offers both comfort and security. The apartment features a fully fitted kitchen, an open-plan reception room with bi-folding doors leading to a spacious balcony. This development offers a variety of on-site amenities including a gym, Sainsburys supermarket, and a bus terminal, providing convenient transport links to Chiswick, Ealing, and Kew.

TENURE: Leasehold (986 Years left on Lease; 999 Years from 1st June 2011)

COUNCIL TAX BAND E EPC RATING: C

Holding Deposit: £646.15 5 Weeks Deposit:

Water Supply: Mains Sewerage: Mains Heating: Electric Broadband: Standard = 7mpbs / Ultrafast = 1000mbps