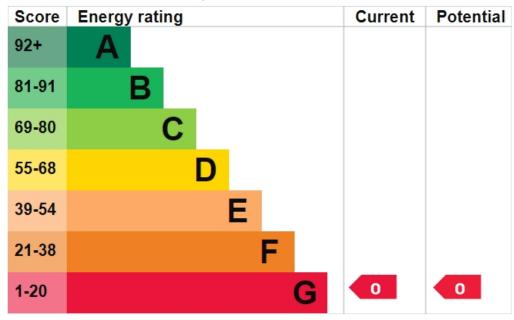

TENURE: Leasehold (986 Years left on Lease; 999 Years from 1st June 2011)

COUNCIL TAX BAND E EPC RATING: C

Holding Deposit: £646.15 5 Weeks Deposit:

Water Supply: Mains Sewerage: Mains Heating: Electric Broadband: Standard = 7mpbs / Ultrafast = 1000mbps

## Energy Fhergy Berformance Certificatetificate

Certificate Number: \*Exemption

https://find-energy-certificate.digital.communities.gov.uk/energy-certificate/\*Exemption

88 South Ealing Road, Ealing

London, W5 4QB