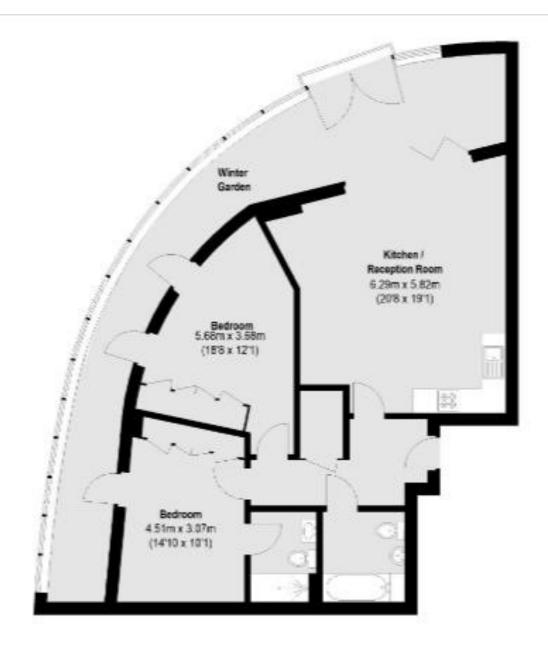

Kew Eye Apartments, Brentford £2,800 pcm + security deposit

Spacious 2 Bedroom Apartment for rent in Kew Eye Apartments

Spacious Bedroom Apartment for rent Kew Eve Apartments An impressive, high-specification 2 double bedroom apartment on the 12th floor for rent, right in the heart of Brentford. This property boasts secure underground parking, a concierge service, and lift access. With two bathrooms, including one en suite, and an entryphone system, it offers both comfort and security. The apartment features a fully fitted kitchen, an open-plan reception room with bi-folding doors leading to a spacious balcony. This development offers a variety of on-site amenities including a gym, Sainsburys supermarket, and a bus terminal, providing convenient transport links to Chiswick, Ealing, and Kew.