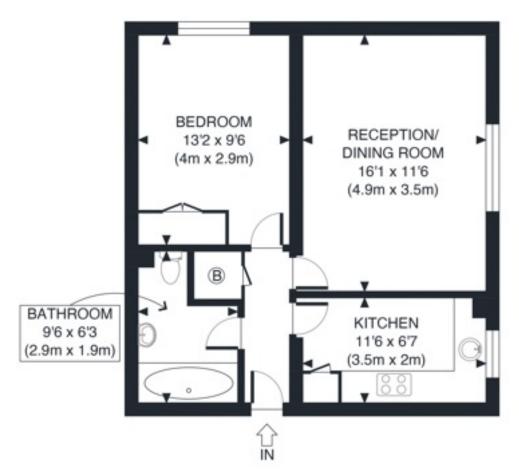

Communal Garden

Quiet Location

GROUND FLOOR GROSS INTERNAL FLOOR AREA 504 SQ FT

This floorplan is for illustrative purposes only and is not to scale.

Approx Gross Internal Floor Area\* 504 SQ FT / 47 SQM