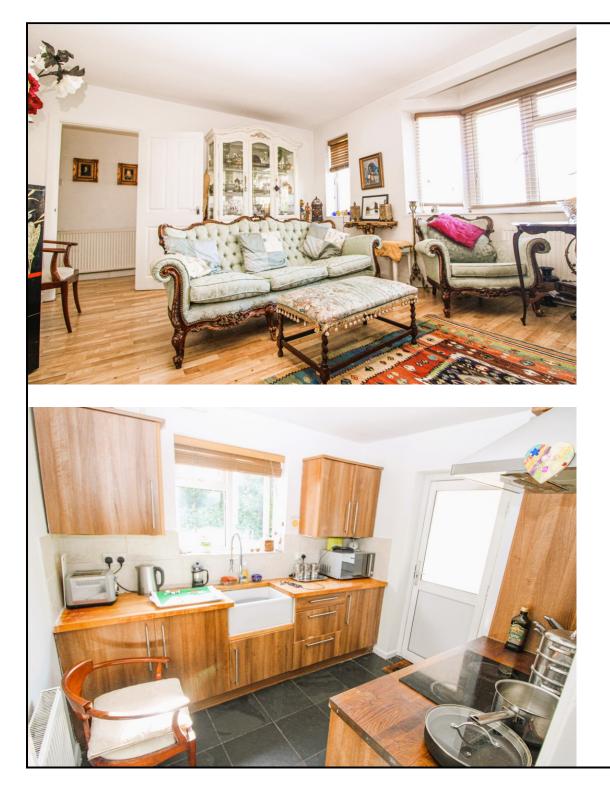

Garden

The property comprises of a well-presented reception room, fully fitted kitchen with access to a conservatory which leads to the rear garden. There is also two well proportioned double bedrooms and a large bathroom suite with bath and shower.