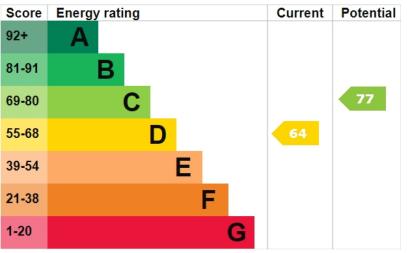

## **Features**

Maisonette

2 Bedrooms

- Ground Floor
- Council Tax Band D
- EPC Rating D

- Share of Freehold
- Garden
- Council Tax Band D

#### Certificate Number : 8507-7129-1699-3651-9906

https://find-energy-certificate.digital.communities.gov.uk/energy-certificate/8507-7129-1699-3651-9906

### TERMS

Our client advises us of the following:

| TENURE:       | 900  |
|---------------|------|
| RESERVE FUND: | 0.00 |
| GROUND RENT:  | 0.00 |

DISTRICT: West EPC RATING: D COUNCIL TAX BAND: D