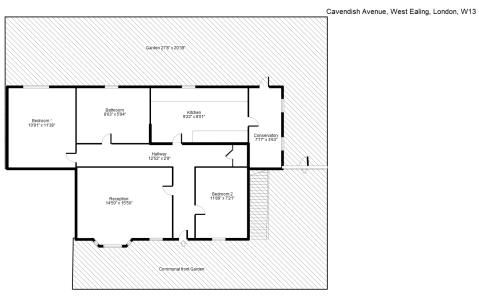

Garden

The property comprises of a well-presented reception room, fully fitted kitchen with access to a conservatory which leads to the rear garden. There is also two well proportioned double bedrooms and a large bathroom suite with bath and shower.

## SUBJECT TO CONTRACT

Viewings strictly by appointment only, through the Vendor's appointed agent.

Gross Internal area Approx : 667 sqft

This floor plan is for illustration purposes only and it is not to scale (c) Homesearch Ltd