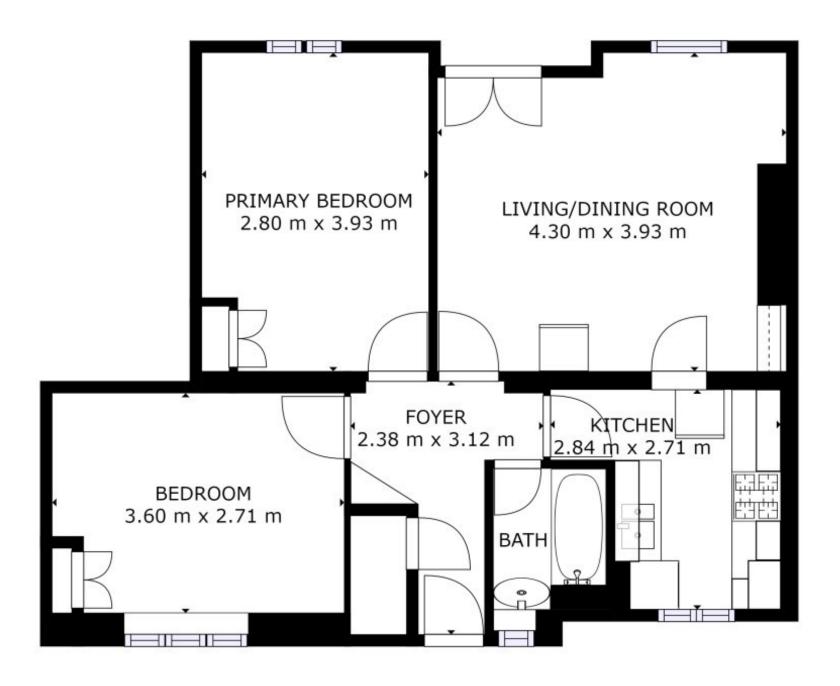

## ACCOMMODATION

Situated on the third floor, the property is set over  $55~m^2$  / 595SqFt, benefitting from two double bedrooms and a well-proportioned lounge with doors onto a lovely balcony with splendid views over the city. There is fully fitted kitchen, family bathroom and separate WC.