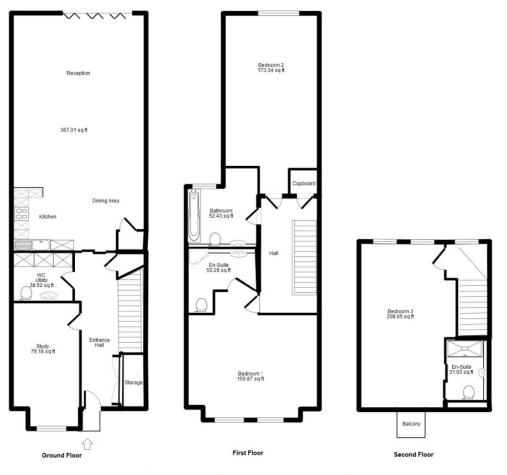

|           |
| (21-38)                                     |                          |           | (21-38)                                                         |                          |           |
| (1-20) <b>C</b>                             |                          |           | (1-20) <b>G</b>                                                 |                          |           |
| Not energy efficient - higher running costs |                          |           | Not environmentally friendly - higher $CO_2$ emissions          |                          |           |
|                                             | U Directive<br>002/91/EC |           |                                                                 | U Directive<br>002/91/EC |           |



This Floorplan is for illustration purposes only and is not to scale.

## TERMS

Our client advises us of the following:

| TENURE:       | 0    |
|---------------|------|
| RESERVE FUND: | 0.00 |
| GROUND RENT:  | 0.00 |

DISTRICT: Brentford EPC RATING: B COUNCIL TAX BAND: F



## SUBJECT TO CONTRACT

Viewings strictly by appointment only, through the Vendor's appointed agent.