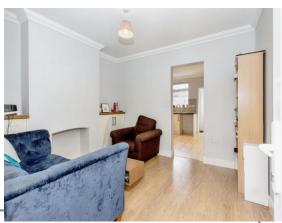

#### Lounge

10' 9" x 11' 7" Max ( 3.28m x 3.53m Max )

A bright and modern space with double glazed window to the front aspect, PVC double glazed door to the front aspect for entry to the home, built in storage cupboards, radiator and access to the kitchen/diner.