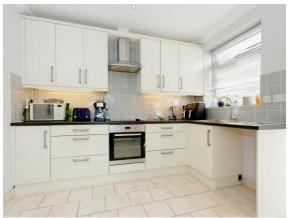

#### Kitchen/Diner

10' 9" x 11' 7" ( 3.28m x 3.53m )

Range of wall hung and base level white gloss units with black work top for contrast, integrated induction hob with hood vent above, stainless steel sink and drainer, tiled splash back, under unit lighting, double glazed window to the rear aspect, stairs rising to the first floor and a small utility space with space for white goods, PVC double glazed door the side aspect for access to the rear garden and door to bathroom.