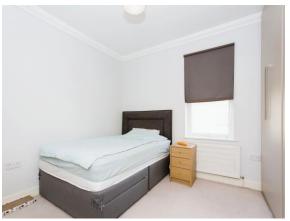

#### **Bedroom Two**

10' 10" x 8' 9" ( 3.30m x 2.67m )

Double glazed window to the rear aspect, radiator and built in double fronted wardrobe.