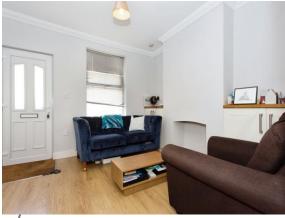

#### Lounge

10' 9" x 11' 7" Max ( 3.28m x 3.53m Max )

A bright and modern space with double glazed window to the front aspect, PVC double glazed door to the front aspect for entry to the home, built in storage cupboards, radiator and access to the kitchen/diner.