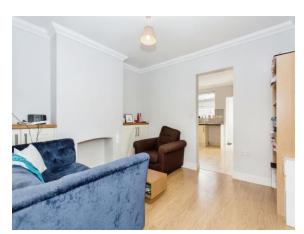

#### Lounge

10' 9" x 11' 7" Max ( 3.28m x 3.53m Max )

A bright and modern space with double glazed window to the front aspect, PVC double glazed door to the front aspect for entry to the home, built in storage cupboards, radiator and access to the kitchen/diner.