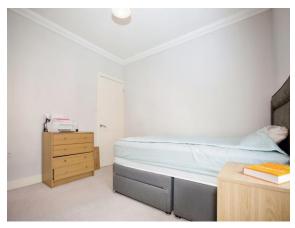

#### **Bedroom Two**

10' 10" x 8' 9" ( 3.30m x 2.67m )

Double glazed window to the rear aspect, radiator and built in double fronted wardrobe.