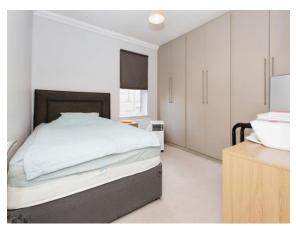

#### **Bedroom One**

 $10' 9" \times 10' 6"$  to wardrobes (  $3.28m \times 3.20m$  to wardrobes )

Double glazed window to the front aspect, three double fronted fitted wardrobes, radiator