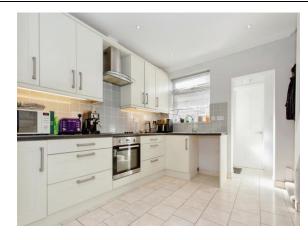

#### Kitchen/Diner

10' 9" x 11' 7" ( 3.28m x 3.53m )

Range of wall hung and base level white gloss units with black work top for contrast, integrated induction hob with hood vent above, stainless steel sink and drainer, tiled splash back, under unit lighting, double glazed window to the rear aspect, stairs rising to the first floor and a small utility space with space for white goods, PVC double glazed door the side aspect for access to the rear garden and door to bathroom.