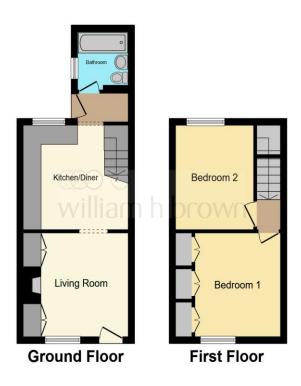

## >> floor plan

This floor plan is for illustrative purposes only. It is not drawn to scale. Any measurements, floor areas (including any total floor area), openings and orientation are approximate. No details are guaranteed, they cannot be relied upon for any purpose and they do not form part of any agreement. No liability is taken for any error, omission or misstatement. A party must rely upon its own inspection(s). Powered by www.focalagent.com

#### **Ground Floor**

#### Lounge

10' 9" x 11' 7" Max ( 3.28m x 3.53m Max )

A bright and modern space with double glazed window to the front aspect, PVC double glazed door to the front aspect for entry to the home, built in storage cupboards, radiator and access to the kitchen/diner.

#### Kitchen/Diner

10' 9" x 11' 7" ( 3.28m x 3.53m )

Range of wall hung and base level white gloss units with black work top for contrast, integrated induction hob with hood vent above, stainless steel sink and drainer, tiled splash back, under unit lighting, double glazed window to the rear aspect, stairs rising to the first floor and a small utility space with space for white goods, PVC double glazed door the side aspect for access to the rear garden and door to bathroom.

#### **Family Bathroom**

Double glazed window to the side aspect, fully tiled bathroom, bath tub with shower over, wall hung, chrome heated towel rail, wash hand basin with storage, spotlights and extractor fan.

#### **First Floor**

#### **Landing Space**

Small landing space with doors to both bedrooms.

#### **Bedroom One**

 $10' 9" \times 10' 6"$  to wardrobes (  $3.28m \times 3.20m$  to wardrobes )

Double glazed window to the front aspect, three double fronted fitted wardrobes, radiator

#### **Bedroom Two**

10' 10" x 8' 9" ( 3.30m x 2.67m )

Double glazed window to the rear aspect, radiator and built in double fronted wardrobe.