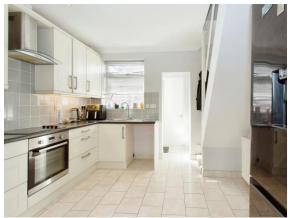

#### Kitchen/Diner

10' 9" x 11' 7" ( 3.28m x 3.53m )

Range of wall hung and base level white gloss units with black work top for contrast, integrated induction hob with hood vent above, stainless steel sink and drainer, tiled splash back, under unit lighting, double glazed window to the rear aspect, stairs rising to the first floor and a small utility space with space for white goods, PVC double glazed door the side aspect for access to the rear garden and door to bathroom.