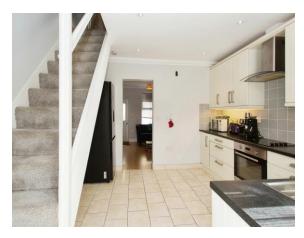

#### Kitchen/Diner

10' 9" x 11' 7" ( 3.28m x 3.53m )

Range of wall hung and base level white gloss units with black work top for contrast, integrated induction hob with hood vent above, stainless steel sink and drainer, tiled splash back, under unit lighting, double glazed window to the rear aspect, stairs rising to the first floor and a small utility space with space for white goods, PVC double glazed door the side aspect for access to the rear garden and door to bathroom.