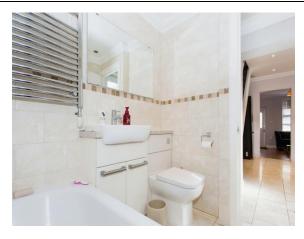

#### **Family Bathroom**

Double glazed window to the side aspect, fully tiled bathroom, bath tub with shower over, wall hung, chrome heated towel rail, wash hand basin with storage, spotlights and extractor fan.