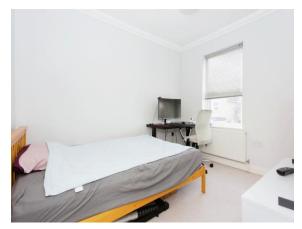

#### **Bedroom One**

 $10' 9" \times 10' 6"$  to wardrobes (  $3.28m \times 3.20m$  to wardrobes )

Double glazed window to the front aspect, three double fronted fitted wardrobes, radiator