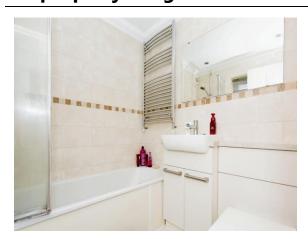

#### **Family Bathroom**

Double glazed window to the side aspect, fully tiled bathroom, bath tub with shower over, wall hung, chrome heated towel rail, wash hand basin with storage, spotlights and extractor fan.