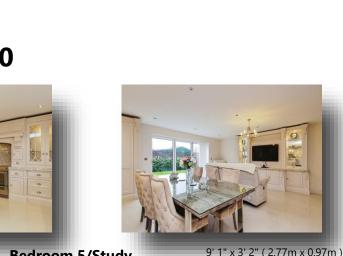

27' 8" x 19' (8.43m x 5.79m)

20' 3" x 10' 4" ( 6.17m x 3.15m )

Carago/living Araa

**Annex Bedroom** 

**Bedroom 5/Study** 17' 3" extending to 20' 6" x 10' 8" ( 5.26m extending to 6.25m x 3.25m ) **First Floor:** Bedroom 1 Irregular Shaped Room 20' 6" x 13' 7" ( 6.25m x 4.14m)

Ensuite 7' 5" x 7' 5" (2.26m x 2.26m) Bedroom 2

Ensuite

Not for marketing purposes INTERNAL USE ONLY