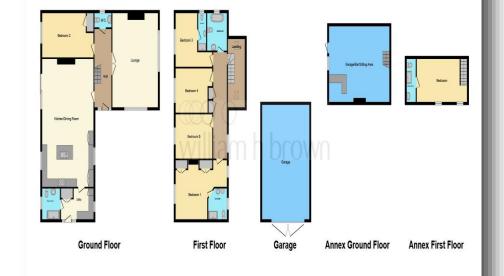

## guide price **£800,000**

**Ground Floor:** 7' 5" x 6' 5" (2.26m x 1.96m)

This floor plan is for illustrative purposes only. It is not drawn to scale. Any measurements, floor areas (including any total floor area), openings and orientation are approximate. No

details are guaranteed, they cannot be relied upon for any purpose and they do not form part of any agreement. No liability is taken for any error, omission or misstatement. A party must rely upon its own inspection(s). Powered by www.focalagent.com

- Private parking
- Gated entrance

Bedroom 3

Bedroom 4

Bathroom

Garage

14' 7" x 10' 8" ( 4.45m x 3.25m )

14' 7" x 10' 8" ( 4.45m x 3.25m )

9' 1" x 8' 2" ( 2.77m x 2.49m )

27' 8" x 19' (8.43m x 5.79m)

20' 3" x 10' 4" ( 6.17m x 3.15m )

Carago/living Araa

**Annex Bedroom** 

**Bedroom 5/Study** 17' 3" extending to 20' 6" x 10' 8" ( 5.26m extending to 6.25m x 3.25m ) **First Floor:** Bedroom 1 Irregular Shaped Room 20' 6" x 13' 7" ( 6.25m x 4.14m)

Ensuite 7' 5" x 7' 5" (2.26m x 2.26m) Bedroom 2

Ensuite

Not for marketing purposes INTERNAL USE ONLY