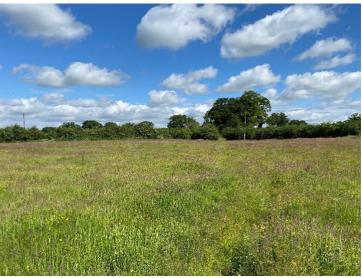

#### WINDMILL FARMLAND

6.76 hectares (16.70 acres) of grass land divided into five parcels and bounded by mature hedgerows and some post and wire fencing. The land is classed as Grade 3. The land must remain as grassland for the duration of the Tenancy.