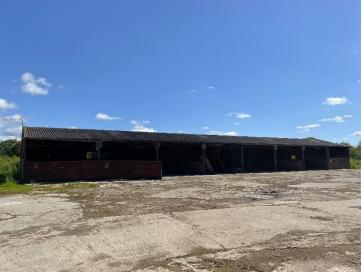

#### WINDMILL FARM BUILDINGS

The range of farm buildings are located to the east of the farmhouse. The buildings were formerly used to rear pigs. The buildings include:

**Pig shed** (29.45m x 13.85m) – timber frame, concrete block walls and internal partitions, corrugated box profile clad roof. **Pig shed** (45.49m x 10.70m) – 10 bay steel frame, concrete block walls and internal partitions, partially open fronted, corrugated cement fibre cladding and roof.

**Pig shed** (36.71m x 8.56m) – 8 bay steel frame, concrete block walls and internal partitions, partially open fronted, corrugated tin cladding and cement fibre roof.

**Dilapidated cart shed** (25.02m x 11.87m (max)) – timber frame, concrete block walls and floor, corrugated box profile clad roof and sides.