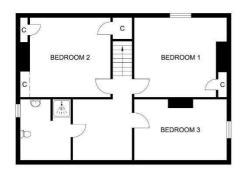

#### WINDMILL FARMHOUSE

The farmhouse is of brick construction under a tiled roof. Ground floor accommodation includes an **entrance porch**  $(3.36 \text{m} \times 2.02 \text{m})$ , **inner hall**  $(2.16 \text{m} (\text{max}) \times 2.89 \text{m})$ , **bathroom**  $(2.96 \text{m} \times 2.89 \text{m})$  and **kitchen**  $(5.07 \text{max}) \times 2.26 \text{m})$ , **sitting room**  $(3.66 \text{m} \times 3.71 \text{m})$ , **dining room**  $(4.32 \text{m} \times 3.68 \text{m})$  and **living room**  $(7.12 \text{m} \times 4.47 \text{m})$ . On the first floor is a **double bedroom**  $(3.79 \text{m} \times 3.94 \text{m})$ , a further **double bedroom**  $(3.82 \text{m} \times 3.84 \text{m})$ , a **landing with storage area**  $(3.02 \text{m} \times 2.99 \text{m})$ , a **single bedroom**  $(3.08 \text{m} \text{max}) \times 4.39 \text{m})$  and a **shower room**  $(3.03 \text{m} \text{max}) \times 2.33 \text{m})$ .

FIRST FLOOR

WINDMILL FARM, HOLT ROAD, WOOD NORTON, DEREHAM, NR20 5BN

Illustration for identification purposes only, not to scale.