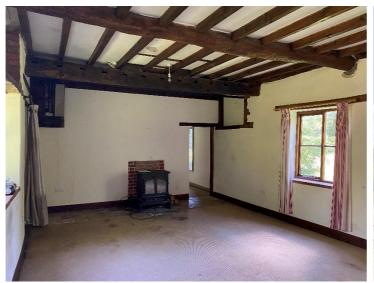

#### WINDMILL FARMHOUSE

The farmhouse is of brick construction under a tiled roof. Ground floor accommodation includes an **entrance porch**  $(3.36 \text{m} \times 2.02 \text{m})$ , **inner hall**  $(2.16 \text{m} (\text{max}) \times 2.89 \text{m})$ , **bathroom**  $(2.96 \text{m} \times 2.89 \text{m})$  and **kitchen**  $(5.07 \text{max}) \times 2.26 \text{m})$ , **sitting room**  $(3.66 \text{m} \times 3.71 \text{m})$ , **dining room**  $(4.32 \text{m} \times 3.68 \text{m})$  and **living room**  $(7.12 \text{m} \times 4.47 \text{m})$ . On the first floor is a **double bedroom**  $(3.79 \text{m} \times 3.94 \text{m})$ , a further **double bedroom**  $(3.82 \text{m} \times 3.84 \text{m})$ , a **landing with storage area**  $(3.02 \text{m} \times 2.99 \text{m})$ , a **single bedroom**  $(3.08 \text{m} \text{max}) \times 4.39 \text{m})$  and a **shower room**  $(3.03 \text{m} \text{max}) \times 2.33 \text{m})$ .