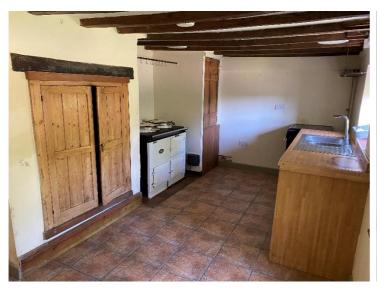

#### WINDMILL FARMHOUSE

The farmhouse is of brick construction under a tiled roof. Ground floor accommodation includes an **entrance porch**  $(3.36 \text{m} \times 2.02 \text{m})$ , **inner hall**  $(2.16 \text{m} (\text{max}) \times 2.89 \text{m})$ , **bathroom**  $(2.96 \text{m} \times 2.89 \text{m})$  and **kitchen**  $(5.07 \text{max}) \times 2.26 \text{m})$ , **sitting room**  $(3.66 \text{m} \times 3.71 \text{m})$ , **dining room**  $(4.32 \text{m} \times 3.68 \text{m})$  and **living room**  $(7.12 \text{m} \times 4.47 \text{m})$ . On the first floor is a **double bedroom**  $(3.79 \text{m} \times 3.94 \text{m})$ , a further **double bedroom**  $(3.82 \text{m} \times 3.84 \text{m})$ , a **landing with storage area**  $(3.02 \text{m} \times 2.99 \text{m})$ , a **single bedroom**  $(3.08 \text{m} \text{max}) \times 4.39 \text{m})$  and a **shower room**  $(3.03 \text{m} \text{max}) \times 2.33 \text{m})$ .