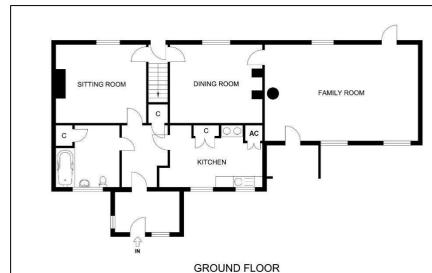

#### WINDMILL FARMHOUSE

The farmhouse is of brick construction under a tiled roof. Ground floor accommodation includes an **entrance porch**  $(3.36 \text{m} \times 2.02 \text{m})$ , **inner hall**  $(2.16 \text{m} (\text{max}) \times 2.89 \text{m})$ , **bathroom**  $(2.96 \text{m} \times 2.89 \text{m})$  and **kitchen**  $(5.07 \text{max}) \times 2.26 \text{m})$ , **sitting room**  $(3.66 \text{m} \times 3.71 \text{m})$ , **dining room**  $(4.32 \text{m} \times 3.68 \text{m})$  and **living room**  $(7.12 \text{m} \times 4.47 \text{m})$ . On the first floor is a **double bedroom**  $(3.79 \text{m} \times 3.94 \text{m})$ , a further **double bedroom**  $(3.82 \text{m} \times 3.84 \text{m})$ , a **landing with storage area**  $(3.02 \text{m} \times 2.99 \text{m})$ , a **single bedroom**  $(3.08 \text{m} \text{max}) \times 4.39 \text{m})$  and a **shower room**  $(3.03 \text{m} \text{max}) \times 2.33 \text{m})$ .

FIRST FLOOR

WINDMILL FARM, HOLT ROAD, WOOD NORTON, DEREHAM, NR20 5BN

Illustration for identification purposes only, not to scale.