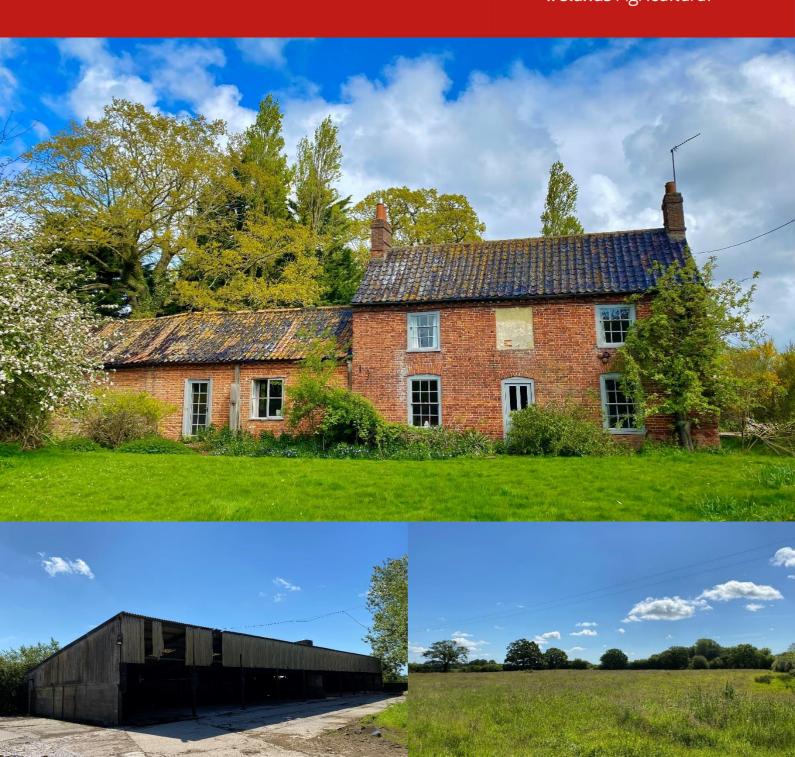

# TO LET BY TENDER

Windmill Farm | Holt Road | Wood Norton | Dereham | NR20 5BN

An attractive smallholding comprising a traditional farmhouse, a range of farm buildings and 6.76 hectares (16.70 acres) of grassland.

#### **DESCRIPTION**

Windmill Farm is an attractive smallholding comprising a traditional farmhouse, a range of farm buildings, and 6.76 hectares (16.70 acres) of grassland.

#### WINDMILL FARMHOUSE

The farmhouse is of brick construction under a tiled roof. Ground floor accommodation includes an **entrance porch**  $(3.36 \text{m} \times 2.02 \text{m})$ , **inner hall**  $(2.16 \text{m} (\text{max}) \times 2.89 \text{m})$ , **bathroom**  $(2.96 \text{m} \times 2.89 \text{m})$  and **kitchen**  $(5.07 \text{max}) \times 2.26 \text{m})$ , **sitting room**  $(3.66 \text{m} \times 3.71 \text{m})$ , **dining room**  $(4.32 \text{m} \times 3.68 \text{m})$  and **living room**  $(7.12 \text{m} \times 4.47 \text{m})$ . On the first floor is a **double bedroom**  $(3.79 \text{m} \times 3.94 \text{m})$ , a further **double bedroom**  $(3.82 \text{m} \times 3.84 \text{m})$ , a **landing with storage area**  $(3.02 \text{m} \times 2.99 \text{m})$ , a **single bedroom**  $(3.08 \text{m} \text{max}) \times 4.39 \text{m})$  and a **shower room**  $(3.03 \text{m} \text{max}) \times 2.33 \text{m})$ .

The farmhouse looks out over a south-facing garden laid to lawn with shrub borders and fruit trees. There is off-road parking space for several vehicles. Two additional brick outbuildings provide useful workshop and storage space.

#### WINDMILL FARM BUILDINGS

The range of farm buildings are located to the east of the farmhouse. The buildings were formerly used to rear pigs. The buildings include:

**Pig shed** (29.45m x 13.85m) – timber frame, concrete block walls and internal partitions, corrugated box profile clad roof. **Pig shed** (45.49m x 10.70m) – 10 bay steel frame, concrete block walls and internal partitions, partially open fronted, corrugated cement fibre cladding and roof.

**Pig shed** (36.71m x 8.56m) – 8 bay steel frame, concrete block walls and internal partitions, partially open fronted, corrugated tin cladding and cement fibre roof.

**Dilapidated cart shed** (25.02m x 11.87m (max)) – timber frame, concrete block walls and floor, corrugated box profile clad roof and sides.