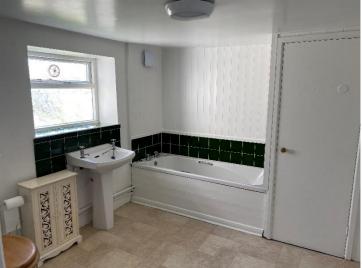

#### WINDMILL FARMHOUSE

The farmhouse is of brick construction under a tiled roof. Ground floor accommodation includes an **entrance porch**  $(3.36 \text{m} \times 2.02 \text{m})$ , **inner hall**  $(2.16 \text{m} (\text{max}) \times 2.89 \text{m})$ , **bathroom**  $(2.96 \text{m} \times 2.89 \text{m})$  and **kitchen**  $(5.07 \text{max}) \times 2.26 \text{m})$ , **sitting room**  $(3.66 \text{m} \times 3.71 \text{m})$ , **dining room**  $(4.32 \text{m} \times 3.68 \text{m})$  and **living room**  $(7.12 \text{m} \times 4.47 \text{m})$ . On the first floor is a **double bedroom**  $(3.79 \text{m} \times 3.94 \text{m})$ , a further **double bedroom**  $(3.82 \text{m} \times 3.84 \text{m})$ , a **landing with storage area**  $(3.02 \text{m} \times 2.99 \text{m})$ , a **single bedroom**  $(3.08 \text{m} \text{max}) \times 4.39 \text{m})$  and a **shower room**  $(3.03 \text{m} \text{max}) \times 2.33 \text{m})$ .