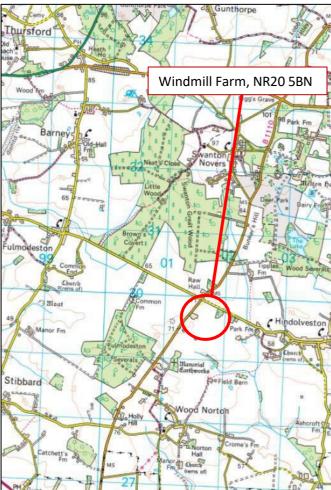

#### LOCATION

Windmill Farm is located off the Holt Road (B1110) to the north of Wood Norton, a rural village occupying a desirable location approximately 10 miles north of Dereham and 6.5 miles east of Fakenham. Access to the farm is directly off the Holt Road.

#### **DIRECTIONS (Postcode: NR20 5BN)**

**From Dereham** head north on the B1146. Take the B1110 (Holt Road) and continue for 6.3 miles, passing through North Elmham towards Guist. At Guist, cross the A1067 and continue along the B1110 (Holt Road) for 2.7 miles. The property is on the right.

**From Fakenham** head east on the A1067 (towards Norwich) to Guist. At the clocktower turn north onto the B1110 towards Holt and continue for 2.7 miles. The property is on the right.

What3words: ///golden.mirroring.mistress