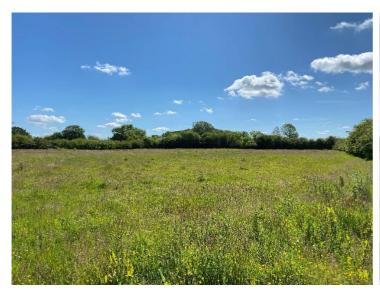

#### WINDMILL FARMLAND

6.76 hectares (16.70 acres) of grass land divided into five parcels and bounded by mature hedgerows and some post and wire fencing. The land is classed as Grade 3. The land must remain as grassland for the duration of the Tenancy.