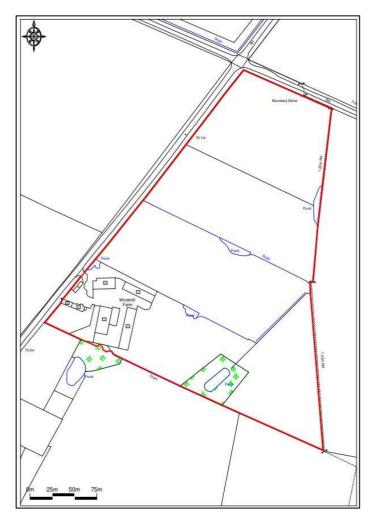

#### WINDMILL FARMLAND

6.76 hectares (16.70 acres) of grass land divided into five parcels and bounded by mature hedgerows and some post and wire fencing. The land is classed as Grade 3. The land must remain as grassland for the duration of the Tenancy.

#### LOCATION

Windmill Farm is located off the Holt Road (B1110) to the north of Wood Norton, a rural village occupying a desirable location approximately 10 miles north of Dereham and 6.5 miles east of Fakenham. Access to the farm is directly off the Holt Road.