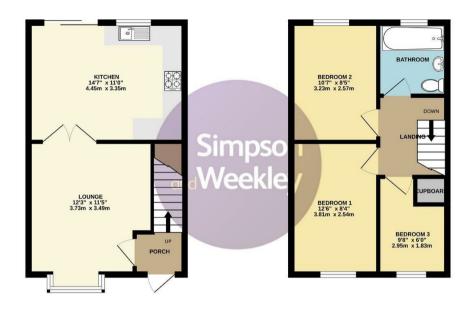

£219,995

GROUND FLOOR 1ST FLOOR

Whits every attempt has been made to ensure the accuracy of the floorplan contained here, measurements of doors, vindously, rooms and any other items are appointment and no responsibility is taken for any error, omission or mis-statement. This plan is for illustrative purposes only and should be used as such by any prospective purchaser. The services, systems and appliances shown have not been tested and no guarantee as to the properation of the clinicing can be given by