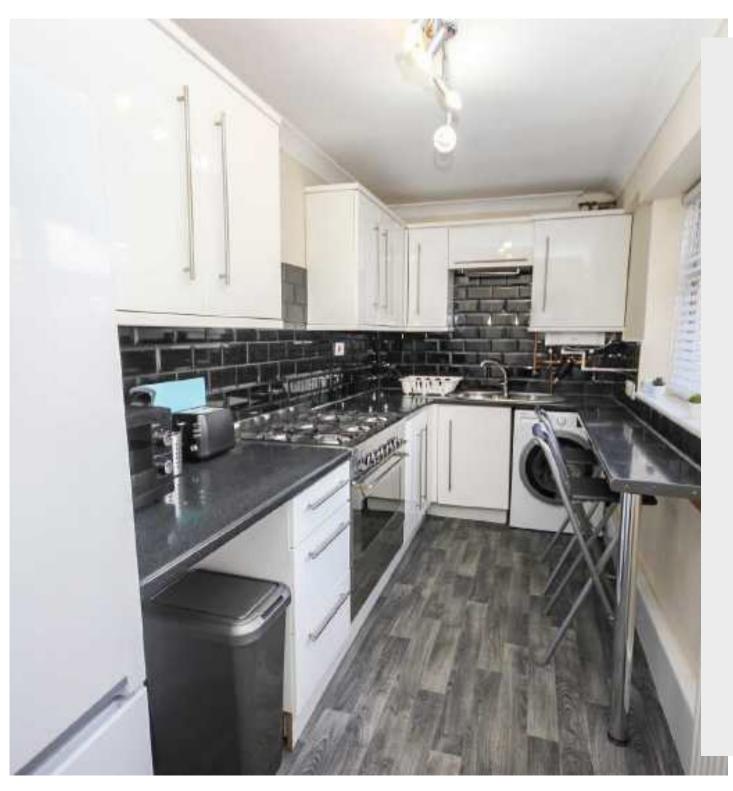

Communal facilities include; LOUNGE/ DINER, KITCHEN/BREAKFAST ROOM with brand new white goods, a range style cooker and a enclosed rear garden. EPC Rating: C/71