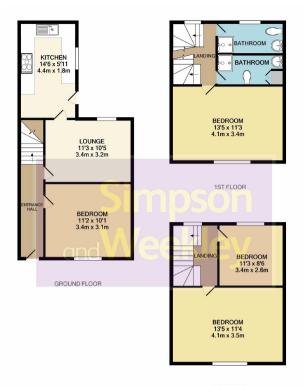

## Offers in excess of: **£200,000**

Measurements: Bedroom - 10'1 x 11'2 Lounge - 10'5 x 11'3 Kitchen - 5'11 x 14'6 Bedroom - 13'5 x 11'3 Bedroom - 13'5 x 11'4 Bedroom - 8'6 x 11'3

Offices at:

Wellingborough 01933 224953

Rushden **01933 418917**  Kettering 01536 518200 Thrapston **01832 731222** 

Burton Latimer 01536 722355

Corby **01536 722355**  Northampton 01604 590888

2ND FLOOR

While every attempt has been made to ensure the accuracy of the floor plan contained here, measurements of doors, windows, rooms and any other items are approximate and ro responsibility a latent for any error, prospective purchaser. The services, rystems and applicance down have not been to tested and no guarantee as to their operability or difficiency can be given.