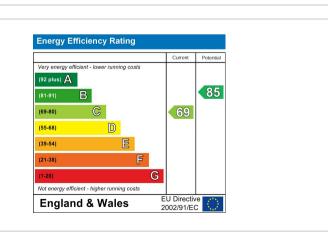

Council Tax Band: B

EPC Rating: 69C

Situated in a popular village location, this property is just a stone's throw away from Wellingborough town centre, ensuring that all essential amenities, shops, and services are within easy reach. This combination of village charm and urban accessibility makes it an attractive option for families and professionals alike.

Council Tax Band: B

EPC Rating: 69C

Price £225,000

GROUND FLOOR 1ST FLOOR

Whits every attempt has been made to ensure the accuracy of the floopian contained here, measuremented of doors, withouts, rotent and any other terms are opportunities and not expossible in state in the ray error, consistion or mis-statement. This plan is for illustrative purposes only and should be used as such by any prospective purchaser. The sevence, systems and appliances shown have been lessted and no guarantee as to their operability or efficiency can be given.