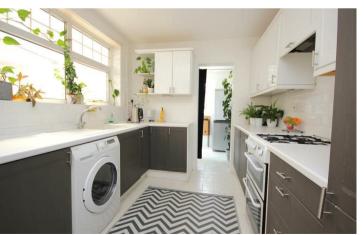

The heart of the home is undoubtedly the refitted kitchen, which combines modern design with functionality, making it an ideal space for culinary enthusiasts. The west facing rear garden is a true gem, allowing for plenty of sunlight throughout the afternoon and early evening, perfect for enjoying outdoor activities or simply unwinding in a tranquil setting.