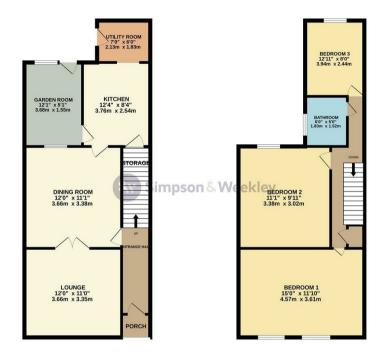

Council Tax Band: B

EPC Rating: 69C

Price £225,000

GROUND FLOOR 1ST FLOOR

Whits every attempt has been made to ensure the accuracy of the floopian contained here, measuremented of doors, withouts, rotent and any other terms are opportunities and not expossible in state in the ray error, consistion or mis-statement. This plan is for illustrative purposes only and should be used as such by any prospective purchaser. The sevence, systems and appliances shown have been lessted and no guarantee as to their operability or efficiency can be given.