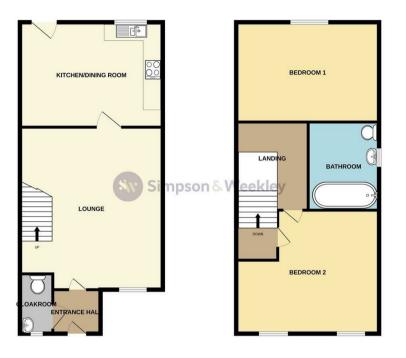

The house features a welcoming reception room that provides a perfect space for relaxation or entertaining guests. The heart of the home is the well-appointed kitchen/dining room, which comes equipped with built-in appliances, making meal preparation a breeze. This area is ideal for family gatherings or casual dining, ensuring that you can enjoy both functionality and comfort.

The property boasts two generously sized bedrooms, providing ample space for rest and personalisation. The layout is practical and well thought out, making it suitable for a variety of lifestyles.

Outside, you will find a lovely garden to the rear, offering a private retreat for outdoor activities or simply enjoying the fresh air. Additionally, off-road parking is available, providing convenience and peace of mind.

Council Tax Band: B

**EPC: 66D** 

Price £209,995

GROUND FLOOR 1ST FLOOR

White every attempt has been made to ensure the accuracy of the floorgian contained them, measurement of doors, windows, norm and any other term are approximate and no responsibility taken for not years, emission or mis-statement. This plan is for illustrative purposes only and should be used as such by any prospective purchaser. The services, systems and applicances shown have not been rested and no guarantee as to their operability or efficiency can be given.