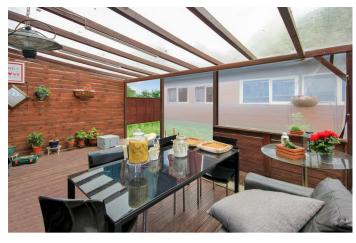

One of the standout features of this home is the large covered decked outdoor seating area, which offers a wonderful space for relaxation and outdoor gatherings, regardless of the weather. Additionally, the impressive 31ft summer house or workshop presents a fantastic opportunity for hobbies, storage, or even a home office, catering to a variety of lifestyle needs.