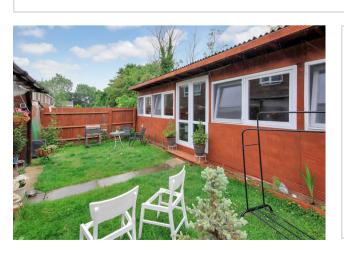

One of the standout features of this home is the large covered decked outdoor seating area, which offers a wonderful space for relaxation and outdoor gatherings, regardless of the weather. Additionally, the impressive 31ft summer house or workshop presents a fantastic opportunity for hobbies, storage, or even a home office, catering to a variety of lifestyle needs.

The property benefits from double glazing and central heating, ensuring a cosy environment throughout the year. This end terrace house not only provides ample living space but also boasts a lovely outdoor area, making it a perfect choice for those who appreciate both indoor and outdoor living.