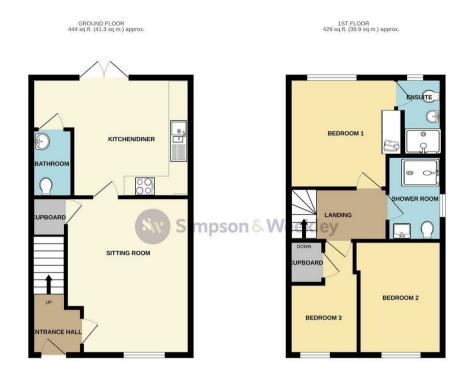

## 55 Hollowell Street Wollaston, Northamptonsire NN29 7UG

Situated in the charming village of Wollaston, this nearly new semi-detached house on Hollowell Street offers a delightful blend of modern living and community spirit. With three well-proportioned bedrooms, this property is perfect for families or those seeking extra space. The contemporary design and fresh finishes throughout create a welcoming atmosphere, making it easy to envision yourself settling in.

One of the standout features of this home is the off-road parking, accommodating up to two vehicles, which is a rare find in village locations on a modern development. This convenience allows for easy access and peace of mind, knowing your vehicles are secure.