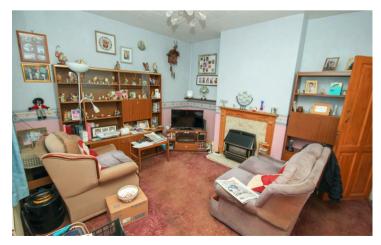

77 Stanley Road Wellingborough, NN8 1EA

Offered to the market with no upward chain is this three bedroom, bay fronted, terraced house. Benefitting from a first floor bathroom in addition to three bedrooms, this property offers spacious accommodation to both the ground and first floor. There are two separate reception rooms, a kitchen/breakfast room, conservatory and ground floor w.c. and externally there is an enclosed and well stocked rear garden and a small front garden setting you back from the road. This property offers the perfect opportunity for anyone looking for a sizeable house with the potential to make their own with cosmetic updating throughout. Wellingborough Railway Station is just over half a mile away, ideal for anyone looking to commute for work. EPC Rating: