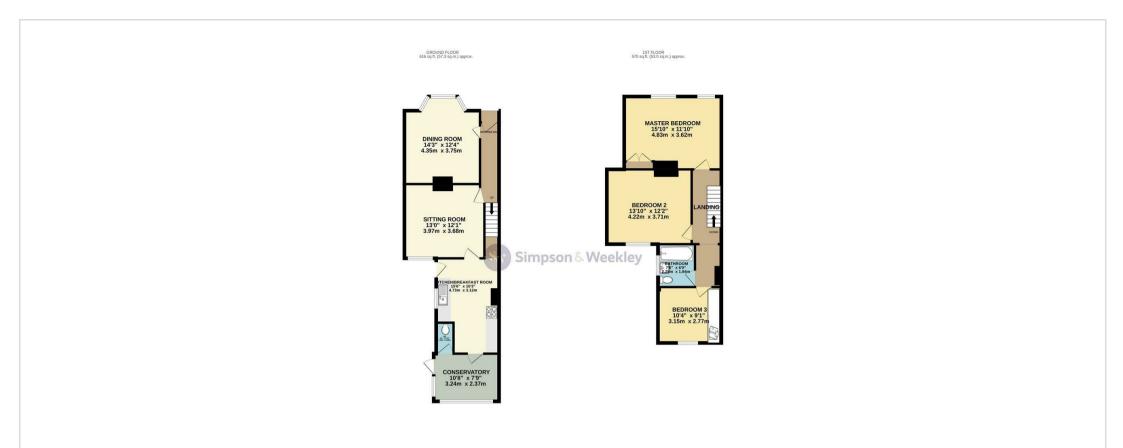

77 Stanley Road Wellingborough, NN8 1EA

Offered to the market with no upward chain is this three bedroom, bay fronted, terraced house. Benefitting from a first floor bathroom in addition to three bedrooms, this property offers spacious accommodation to both the ground and first floor. There are two separate reception rooms, a kitchen/breakfast room, conservatory and ground floor w.c. and externally there is an enclosed and well stocked rear garden and a small front garden setting you back from the road. This property offers the perfect opportunity for anyone looking for a sizeable house with the potential to make their own with cosmetic updating throughout. Wellingborough Railway Station is just over half a mile away, ideal for anyone looking to commute for work. EPC Rating: