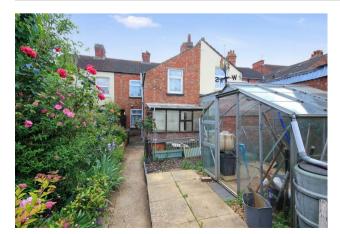

77 Stanley Road Wellingborough, NN8 1EA

Offered to the market with no upward chain is this three bedroom, bay fronted, terraced house. Benefitting from a first floor bathroom in addition to three bedrooms, this property offers spacious accommodation to both the ground and first floor. There are two separate reception rooms, a kitchen/breakfast room, conservatory and ground floor w.c. and externally there is an enclosed and well stocked rear garden and a small front garden setting you back from the road. This property offers the perfect opportunity for anyone looking for a sizeable house with the potential to make their own with cosmetic updating throughout. Wellingborough Railway Station is just over half a mile away, ideal for anyone looking to commute for work. EPC Rating: