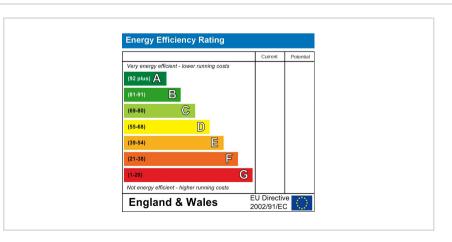

77 Stanley Road Wellingborough, NN8 1EA

Offered to the market with no upward chain is this three bedroom, bay fronted, terraced house. Benefitting from a first floor bathroom in addition to three bedrooms, this property offers spacious accommodation to both the ground and first floor. There are two separate reception rooms, a kitchen/breakfast room, conservatory and ground floor w.c. and externally there is an enclosed and well stocked rear garden and a small front garden setting you back from the road. This property offers the perfect opportunity for anyone looking for a sizeable house with the potential to make their own with cosmetic updating throughout. Wellingborough Railway Station is just over half a mile away, ideal for anyone looking to commute for work. EPC Rating: