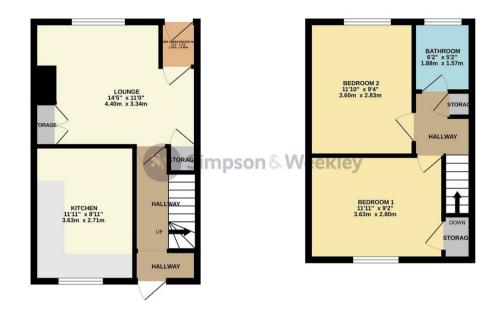

Price £189,950

GROUND FLOOR 325 sq.ft. (30.2 sq.m.) approx. 1ST FLOOR 303 sq.ft. (28.2 sq.m.) approx.

TOTAL FLOOR AREA: 628 sq.ft. (58.3 sq.m.) approx.

Whilst every attempt has been made to ensure the accuracy of the floorplan contained here, measurement of doors, windows, common and any other terms are approximate and no responsibility is taken for any error, crisission or mini-statement. This plan is for illustrative purposes only and should be used as such by any prospective purchaser. The services, systems and appliances shown have not been tested and no guarante activities. As to their operability or efficiency can be given: