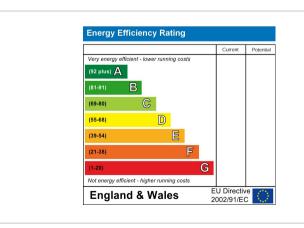

Price £189,950

GROUND FLOOR 325 sq.ft. (30.2 sq.m.) approx. 1ST FLOOR 303 sq.ft. (28.2 sq.m.) approx.

TOTAL FLOOR AREA: 628 sq.ft. (58.3 sq.m.) approx.

Whilst every attempt has been made to ensure the accuracy of the floorplan contained here, measurement of doors, windows, common and any other terms are approximate and no responsibility is taken for any error, crisission or mini-statement. This plan is for illustrative purposes only and should be used as such by any prospective purchaser. The services, systems and appliances shown have not been tested and no guarante activities. As to their operability or efficiency can be given: