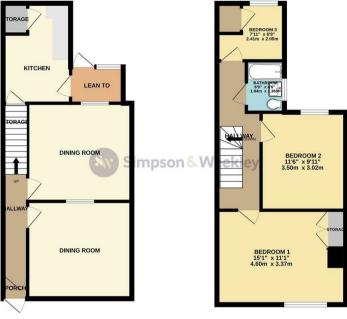

31 Newtown Road Wellingborough, NN8 2DX

Simpson and Weekley Estate Agents are delighted to offer to the market this three bedroom terrace property. Offered with no upward chain, the property would make a perfect first time purchase or buy to let investment. Located in the popular Little Irchester, which is close to great transport links, Irchester country park, the A45 and A509. The property is only 8 minutes away by car to Wellingborough Train Station, which provides a direct link to London St. Pancras (journey time 55 minutes). The property boasts separate reception rooms, enclosed rear garden, gas radiator central heating. The property comprises entrance hall, lounge, dining room, kitchen with door to the garden. To the first floor, there is two bedrooms, a study room/bedroom three and family bathroom. Externally, an enclosed rear garden which is of a generous size, fully enclosed and private. Please call us on 01933 224953 for more information, or to book your viewing today! EPC rating: Ordered, 926sq ft, Council tax band: B

Price £180,000

TOTAL FLOOR AREA: 901 sq.ft. (83.7 sq.m.) approx.

Whits every attempt has been made to ensure the accuracy of the Storgian contained here, measurements of doors, without recent sured any office times are approximated and not engossibility it steam for any engossibility and the state of any engossibility of the state of any engossibility or end-statement. This plan is for illustrative purposes only and broad the used as such by any propercies practicated. The sales to the expectation of enforces, can be glaim.