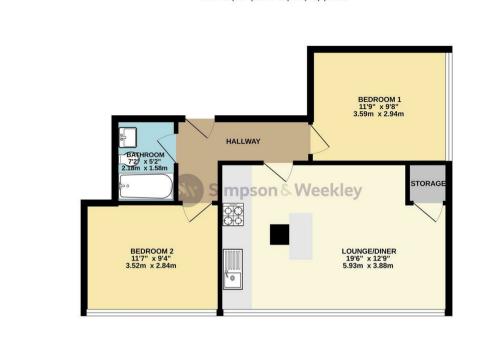

## Offers Over £150,000

TOTAL FLOOR AREA: 559 sq.ft. (51.9 sq.m.) approx. Where very identity has been table is encure the access of the floorplan contained interm macrosteneous of does, various tables and the standard strength and the standard intermet of a year messacion in an standard strength the standard purpose and available of the strength prospective purchaser. The service, systems and applaced shows have on their test rest and an asset to the strength and the strength and the strength and the strength and an asset the strength and streng

GROUND FLOOR 559 sq.ft. (51.9 sq.m.) approx.

Making Every Journey Personal († 🛈 in

01933 224953 wb@simpsonandweekley.co.uk https://www.simpsonandweekley.co.uk/

33 Sheep Street, Wellingborough, Northants, NN8 1BS