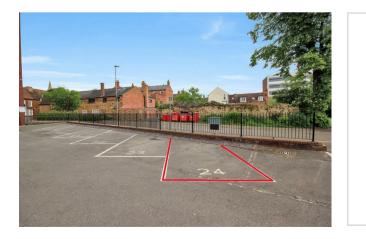

36 Tithe Barn Road Wellingborough, NN8 1GD

Offered to the market with no upward chain is this well presented, two bedroom office conversion apartment. Situated on the top floor with views over the town, this property boasts two double bedrooms, a modern kitchen open plan to the living space and a family bathroom, all accessed via the hallway. The building itself has a communal hallway, stairs and a lift and the current owner purchased a parking space in the car park visible from the apartment. Located in the heart of the town close to the shopping centre, High Street and Croyland Gardens, this property comes with convenience in abundance. The town's Railway Station has direct trains to London St Pancras in under an hours journey and the A45 is easily accessible for anyone looking to commute with work. A fantastic first time purchase, property to downsize to or buy to let investment. Lease details: 147 years, £ 173p/a Ground Rent, £1083 p/a service charge. EPC Rating D, Council Tax Band B