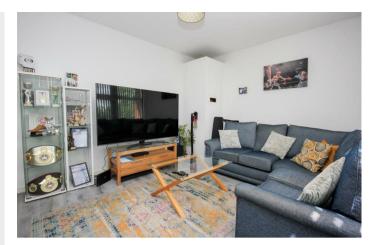

36 Tithe Barn Road Wellingborough, NN8 1GD

Offered to the market with no upward chain is this well presented, two bedroom office conversion apartment. Situated on the top floor with views over the town, this property boasts two double bedrooms, a modern kitchen open plan to the living space and a family bathroom, all accessed via the hallway. The building itself has a communal hallway, stairs and a lift and the current owner purchased a parking space in the car park visible from the apartment. Located in the heart of the town close to the shopping centre, High Street and Croyland Gardens, this property comes with convenience in abundance. The town's Railway Station has direct trains to London St Pancras in under an hours journey and the A45 is easily accessible for anyone looking to commute with work. A fantastic first time purchase, property to downsize to or buy to let investment. Lease details: 147 years, £ 173p/a Ground Rent, £1083 p/a service charge. EPC Rating D, Council Tax Band B