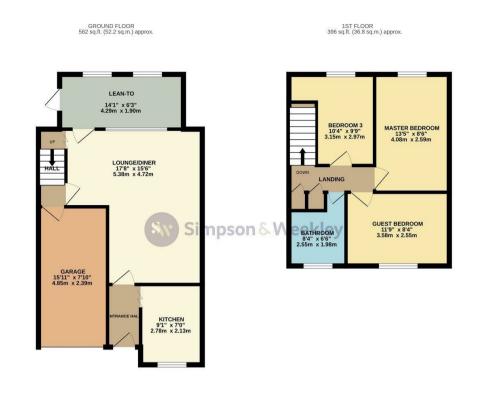

6 Albert Road Wellingborough, NN8 1EJ

Located on Albert Road in Wellingborough, this charming end terrace house presents an excellent opportunity for both first-time buyers and seasoned investors alike. Boasting three well-proportioned bedrooms, this property is perfect for families or those seeking extra space. The good sized reception room offers a welcoming area for relaxation and socialising, while the bathroom is conveniently located to serve the household.

One of the standout features of this home is the garage and off-road parking, ensuring that you will never be short of space for your vehicles. The enclosed rear garden provides a private outdoor retreat, ideal for enjoying sunny days or hosting gatherings with friends and family.