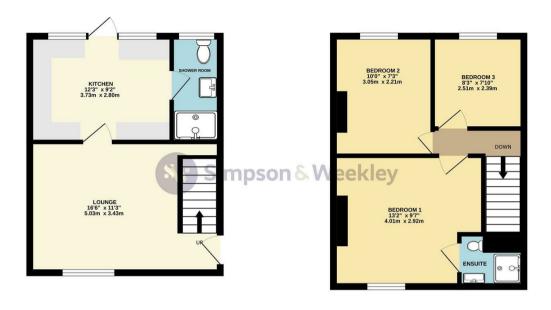

The first floor boasts three bedrooms, with the master bedroom benefiting from its own ensuite bathroom, ensuring privacy and convenience.

Outside, the property features a beautifully landscaped garden and patio area, perfect for enjoying sunny afternoons or hosting gatherings. To the front, off road parking is available for one vehicle, providing ease and security.

EPC 55D. Council tax band A.

Asking Price £235,000

GROUND FLOOR 1ST FLOOR

Whilst every altering has been made to ensure the accuracy of the floorplan contained here, measurements of doors, windows, notine and any other items are approximate and no responsibility is taken for any error, prospective purchaser. The services, systems and applicance shown have not been rested and no guarantee as to their operability or efficiency can be given.