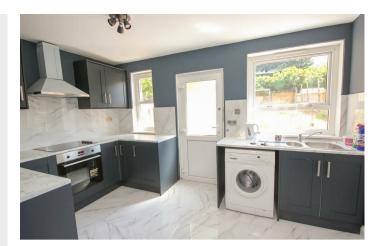

Upon entering, you are greeted by a welcoming lounge that provides a warm and inviting atmosphere, ideal for relaxation or entertaining guests. The brand new kitchen is a highlight of the home, featuring contemporary fittings and ample space for culinary creations. Additionally, the convenient downstairs shower room adds to the practicality of the layout.