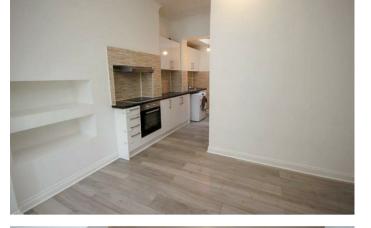

47a Gordon Road Wellingborough, NN8 1ER

"Ground Floor Flat!" This ground floor, two bedroom flat located in the Northamptonshire town of Wellingborough is ready to move into following a cosmetic revamp to include a refitted kitchen, modernised bathroom and redecoration program throughout. The bay fronted property is entered via a communal entrance with a door leading to the open plan kitchen/living space, there is a double bedroom to the front of the property, a further single bedroom and a shower room. There are benefits of double glazing and the location is ideal for convenience with a nearby shop and the High Street and Railway Station also within walking distance. Strictly no pets. Council Tax Band A, EPC Rating D