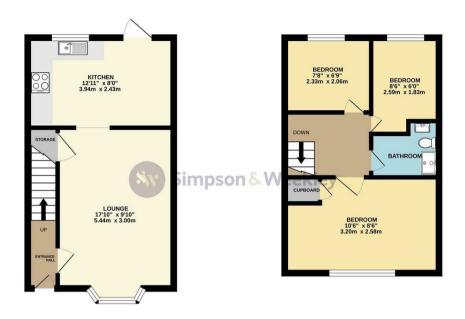

19 Leys Gardens Wellingborough, NN8 1LY

Simpson and Weekley Estate Agents are pleased to offer to the market this very well presented three bedroom terraced property. Boasting two allocated parking spaces, double glazing throughout, gas radiator central heating, and enclosed rear garden. Located off the popular Eastfield Road, which is only walking distance from Wellingborough Train Station. The property is also only a short distance from local schools and the town centre. The property comprises entrance hall, lounge and kitchen. To the first floor there are three bedrooms and a bathroom. Externally an enclosed rear garden and allocated parking for two cars. This property would make an ideal first time purchase or buy to let investment and must be seen to appreciate the space on offer and presentation throughout.

EPC 72/C. Council tax band: B.

Asking Price £235,000

GROUND FLOOR 1ST FLOOR

Whilst every attempt has been made to ensure the accuracy of the floorplan contained here, measurements of doors, vindous, corons and any other items are appointed and on responsibility is taken for any error, omission or mis-statement. This plan is for illustrative purposes only and should be used as such by any prospective purchaser. The services, systems and appliances shown have not been tested and no guarantee as to their operations of the striction of contractive or the programment of the program