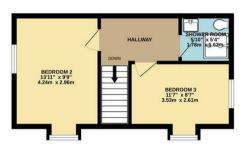

The first floor boasts three well proportioned bedrooms, including a main bedroom complete with an ensuite bathroom and a dressing room, offering a private retreat. A family bathroom on this level caters to the needs of the other bedrooms, ensuring comfort and convenience for all. Ascending to the second floor, you will find two additional bedrooms, along with a modern shower room that adds to the practicality of the home.

Offers In Excess Of £465,000

 GROUND FLOOR
 1ST FLOOR
 2ND FLOOR

 746 sq.ft. (69.3 sq.m.) approx.
 746 sq.ft. (69.3 sq.m.) approx.
 322 sq.ft. (29.9 sq.m.) approx.

## TOTAL FLOOR AREA: 1814 sq.ft. (168.5 sq.m.) approx.

Whilst every attempt has been made to ensure the accuracy of the floorplan contained here, measurements of doors, windows, rooms and any other items are approximate and no responsibility is taken for any error, omission or mis-statement. This plan is for illustrative purposes only and should be used as such by any prospective purchaser. The services, systems and appliances shown have not been tested and no guarantee as to their operability or efficiency can be given.