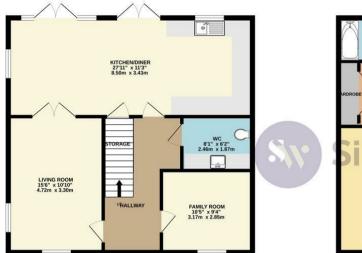

Upon entering, you are greeted by a welcoming entrance that leads to a spacious lounge, a versatile study, and a convenient WC. The heart of the home is undoubtedly the expansive 27 ft kitchen diner, which provides an excellent space for both cooking and entertaining.

The first floor boasts three well proportioned bedrooms, including a main bedroom complete with an ensuite bathroom and a dressing room, offering a private retreat. A family bathroom on this level caters to the needs of the other bedrooms, ensuring comfort and convenience for all. Ascending to the second floor, you will find two additional bedrooms, along with a modern shower room that adds to the practicality of the home.

Offers In Excess Of £465,000

 GROUND FLOOR
 1ST FLOOR
 2ND FLOOR

 746 sq.ft. (69.3 sq.m.) approx.
 746 sq.ft. (69.3 sq.m.) approx.
 322 sq.ft. (29.9 sq.m.) approx.

## TOTAL FLOOR AREA: 1814 sq.ft. (168.5 sq.m.) approx.

Whilst every attempt has been made to ensure the accuracy of the floorplan contained here, measurements of doors, windows, rooms and any other items are approximate and no responsibility is taken for any error, omission or mis-statement. This plan is for illustrative purposes only and should be used as such by any prospective purchaser. The services, systems and appliances shown have not been tested and no guarantee as to their operability or efficiency can be given.