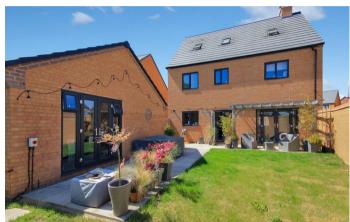

Outside, the property features a double garage, providing ample storage and parking for two vehicles. The fully enclosed garden offers a safe and private outdoor space. There are also £200 per year service charges. EPC 86/B. Council tax band F.