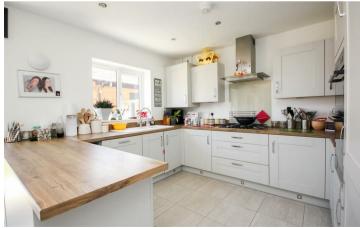

Upon entering, you are greeted by a welcoming entrance that leads to a spacious lounge, a versatile study, and a convenient WC. The heart of the home is undoubtedly the expansive 27 ft kitchen diner, which provides an excellent space for both cooking and entertaining.