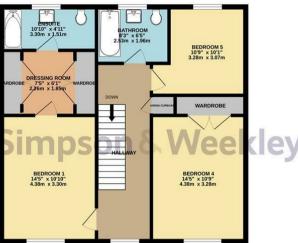

The first floor boasts three well proportioned bedrooms, including a main bedroom complete with an ensuite bathroom and a dressing room, offering a private retreat. A family bathroom on this level caters to the needs of the other bedrooms, ensuring comfort and convenience for all. Ascending to the second floor, you will find two additional bedrooms, along with a modern shower room that adds to the practicality of the home.

Offers In Excess Of £465,000

 GROUND FLOOR
 1ST FLOOR
 2ND FLOOR

 746 sq.ft. (69.3 sq.m.) approx.
 746 sq.ft. (69.3 sq.m.) approx.
 322 sq.ft. (29.9 sq.m.) approx.

## TOTAL FLOOR AREA: 1814 sq.ft. (168.5 sq.m.) approx.

Whilst every attempt has been made to ensure the accuracy of the floorplan contained here, measurements of doors, windows, rooms and any other items are approximate and no responsibility is taken for any error, omission or mis-statement. This plan is for illustrative purposes only and should be used as such by any prospective purchaser. The services, systems and appliances shown have not been tested and no guarantee as to their operability or efficiency can be given.