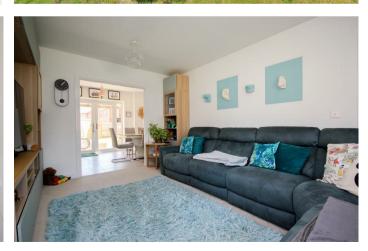

Upon entering, you are greeted by a welcoming entrance that leads to a spacious lounge, a versatile study, and a convenient WC. The heart of the home is undoubtedly the expansive 27 ft kitchen diner, which provides an excellent space for both cooking and entertaining.