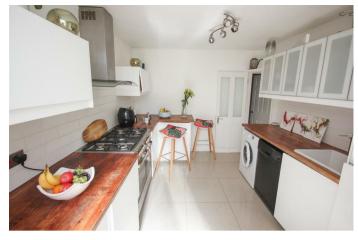

Venturing downstairs to the basement, you will discover the first bedroom, which features a generous walk in storage area, providing an abundance of space for your belongings. The kitchen is well equipped and leads to a charming sun room, where you can enjoy the natural light and views of the garden. Additionally, a WC is conveniently located on this level.