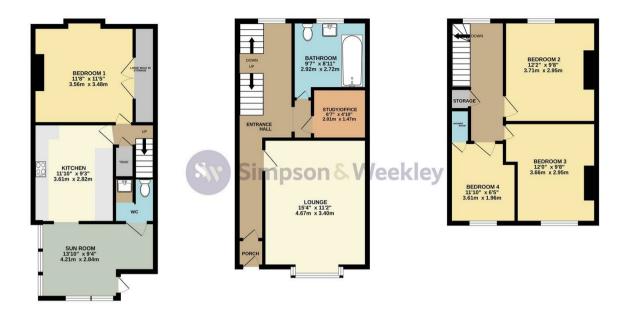

Upon entering, you are greeted by a welcoming lounge that leads to a versatile study or office space, perfect for those who work from home. A conveniently located bathroom on this level adds to the practicality of the layout.

Venturing downstairs to the basement, you will discover the first bedroom, which features a generous walk in storage area, providing an abundance of space for your belongings. The kitchen is well equipped and leads to a charming sun room, where you can enjoy the natural light and views of the garden. Additionally, a WC is conveniently located on this level.

The top floor is home to three further bedrooms, one of which boasts an en suite shower room, offering a private sanctuary for relaxation.

Outside, the property features a very private garden, perfect for enjoying the outdoors, whether it be for entertaining guests or simply unwinding after a long day.

EPC ordered. Council tax band B.

Offers In The Region Of £245,000

BASEMENT 1ST FLOOR TOP FLOOR

Whilst every attempt has been made to ensure the accuracy of the floorplan contained here, measurements of doors, windows, rooms and any other items are approximate and no responsibility is taken for any error, prospective purchaser. The services, systems and appliances shown have not been tested and no guarantee as to their operability or efficiency can be given.