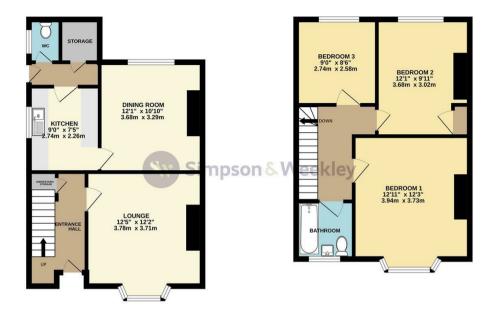

Upon entering, you are greeted by a spacious lounge to the right, ideal for relaxing or entertaining guests. Adjacent to the lounge is a dining room, perfect for family meals or gatherings. The kitchen is functional and provides ample space for culinary pursuits, while a convenient WC and a storage room enhance the practicality of the ground floor.

Venture upstairs to discover three comfortable bedrooms, each offering a peaceful retreat for rest and relaxation. The family bathroom is thoughtfully designed, catering to the needs of the household.

Outside, the property boasts a driveway to the side, providing off road parking for your convenience. The rear garden is a generous size, offering a wonderful outdoor space for children to play, gardening enthusiasts to flourish, or simply for enjoying the fresh air.

EPC ordered. Council tax band B.

GROUND FLOOR 1ST FLOOR

Whist every attempt has been made to ensure the accuracy of the floorplan contained here, measurement of doors, windows, rooms and any other items are approximate and no repossibility is taken for any error, omission or mis-statement. This plan is for flustrative purposes only and should be used as such by any prospective purchaser. The services, systems and appliances shown have not been tested and no guarante as to their operations of the system.