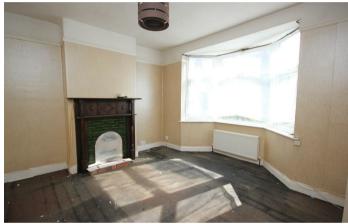

Upon entering, you are greeted by a spacious lounge to the right, ideal for relaxing or entertaining guests. Adjacent to the lounge is a dining room, perfect for family meals or gatherings. The kitchen is functional and provides ample space for culinary pursuits, while a convenient WC and a storage room enhance the practicality of the ground floor.