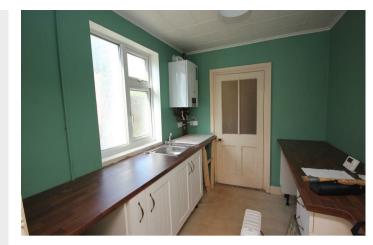

Upon entering, you are greeted by a spacious lounge to the right, ideal for relaxing or entertaining guests. Adjacent to the lounge is a dining room, perfect for family meals or gatherings. The kitchen is functional and provides ample space for culinary pursuits, while a convenient WC and a storage room enhance the practicality of the ground floor.