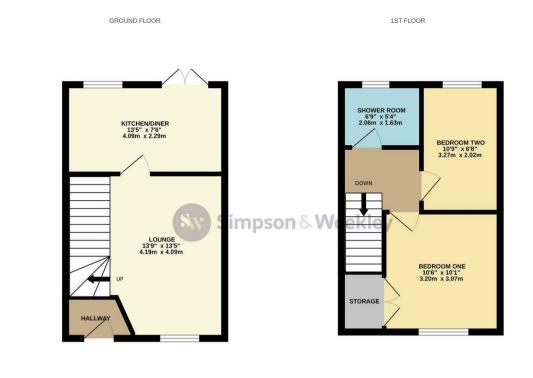

Upon entering, you are greeted by a spacious lounge that provides a warm and inviting atmosphere, perfect for relaxation or entertaining guests. The modern fitted kitchen/diner is a highlight of the home, offering a practical space for cooking and dining, with ample room for family meals.

The first floor features two well proportioned bedrooms, with the main bedroom benefiting from a convenient storage cupboard, ensuring that you have plenty of space for your belongings. The shower room is also located upstairs, providing easy access for both bedrooms.

Externally, the property boasts parking for one vehicle at the front, a valuable feature in this area. To the rear, you will find an enclosed garden, laid to lawn and adorned with a flower border, creating a lovely outdoor space for relaxation or gardening enthusiasts.

## Asking Price £220,000

Whilst every attempt has been made to ensure the accuracy of the floorphan contained here, measurements of doors, windows, snown and any down lems may exponsible and the stempt and ensurements or mission or mis-statement. This plan is for illustrative purposes only and should be used as such by any prospective purchaser. The services, systems and appliances shown have not been tested and no guarantee as to their operability or efficiency can be given. Made with Mergons Ca225