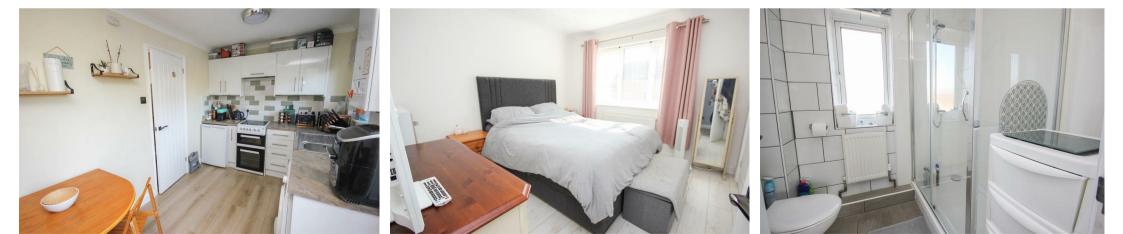

Upon entering, you are greeted by a spacious lounge that provides a warm and inviting atmosphere, perfect for relaxation or entertaining guests. The modern fitted kitchen/diner is a highlight of the home, offering a practical space for cooking and dining, with ample room for family meals.

The first floor features two well proportioned bedrooms, with the main bedroom benefiting from a convenient storage cupboard, ensuring that you have plenty of space for your belongings. The shower room is also located upstairs, providing easy access for both bedrooms.