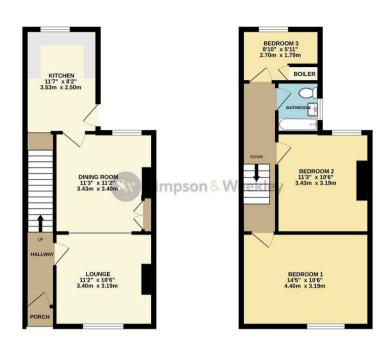

Upon entering the property, you are greeted by a welcoming entrance hall that leads into a spacious lounge and dining room, perfect for both relaxation and entertaining. The kitchen provides a functional space for culinary pursuits, making it an ideal setting for family meals or gatherings with friends.

The first floor boasts two generously sized double bedrooms, ensuring ample space for rest and relaxation. Additionally, there is a versatile third room that can serve as a nursery, study, or office, catering to the needs of modern living. The bathroom is conveniently located on this level, providing essential facilities for the household.

## Asking Price £199,500

1

**f** 2

GROUND FLOOR

1ST FLOOR

White very attempt has been made to ensure the accuracy of the flooplan contained here, measurements of doors, wholves, norms and any other terms are appointed and the second base of the any error, omission or mis-statement. This plan is for illustrative purposes only and should be used as such by any prospective purchase. The services, systems and applications shown have not been tensed and no guarantee as to their openability or efficiency can be given. Node with Network (2025)