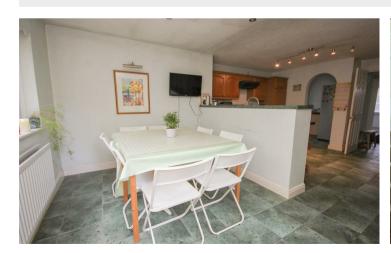

Upon entering, you are greeted by a spacious lounge that invites relaxation, while the dining room provides an ideal setting for family meals or entertaining guests. The kitchen diner is a delightful space, complete with a utility room for added convenience. A downstairs WC enhances the practicality of the layout, making it suitable for families and guests alike.