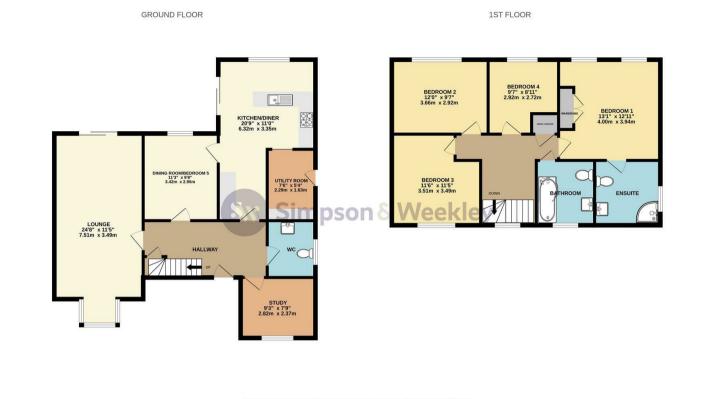

Upon entering, you are greeted by a spacious lounge that invites relaxation, while the dining room provides an ideal setting for family meals or entertaining guests. The kitchen diner is a delightful space, complete with a utility room for added convenience. A downstairs WC enhances the practicality of the layout, making it suitable for families and guests alike.

Upstairs, you will find three generous double bedrooms, including a master suite that features an ensuite bathroom and built-in wardrobes, ensuring ample storage. A fourth bedroom completes the upper level, providing flexibility for various living arrangements. There is also a family bathroom to help with those busy mornings.

The exterior of the property is equally impressive. To the front, a double garage and parking space for ample vehicles offer convenience and curb appeal. The rear garden is a true oasis, featuring a mature landscape with a decked seating area and patio, perfect for outdoor gatherings or quiet evenings. Additionally, a large storage shed provides practical space for gardening tools or outdoor equipment.