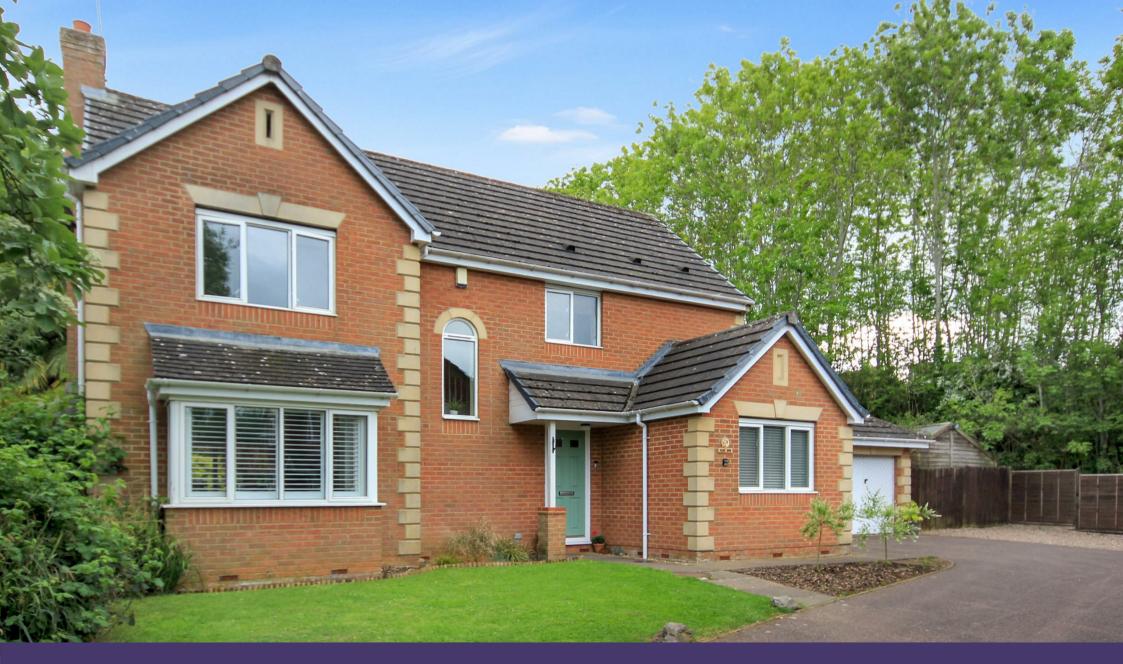

24 Ashton Grove Wellingborough, NN8 5ZA

Nestled in the desirable Gleneagles estate on Ashton Grove, Wellingborough, this splendid corner plot detached house offers an impressive 1,474 square feet, the property boasts four well proportioned bedrooms, with the potential for a fifth in the form of a versatile dining room. This charming home is ideal for families seeking a peaceful yet vibrant community, with excellent local amenities and transport links nearby.

The exterior of the property is equally impressive. To the front, a double garage and parking space for ample vehicles offer convenience and curb appeal. The rear garden is a true oasis, featuring a mature landscape with a decked seating area and patio, perfect for outdoor gatherings or quiet evenings. Additionally, a large storage shed provides practical space for gardening tools or outdoor equipment.