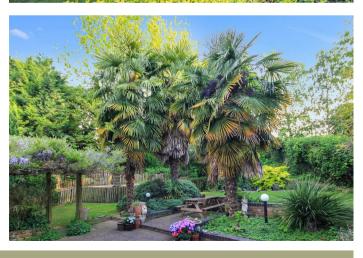

The exterior of the property is equally impressive. To the front, a double garage and parking space for ample vehicles offer convenience and curb appeal. The rear garden is a true oasis, featuring a mature landscape with a decked seating area and patio, perfect for outdoor gatherings or quiet evenings. Additionally, a large storage shed provides practical space for gardening tools or outdoor equipment.