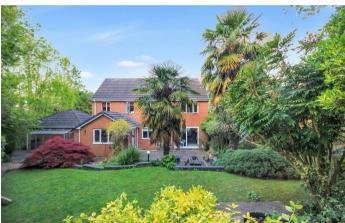

The exterior of the property is equally impressive. To the front, a double garage and parking space for ample vehicles offer convenience and curb appeal. The rear garden is a true oasis, featuring a mature landscape with a decked seating area and patio, perfect for outdoor gatherings or quiet evenings. Additionally, a large storage shed provides practical space for gardening tools or outdoor equipment.