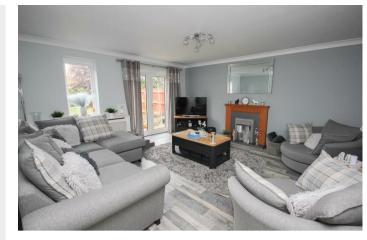

Upon entering, you are greeted by a welcoming hallway that leads to three versatile reception rooms. The lounge provides a space for relaxation, while the dining room is perfect for entertaining guests. Additionally, a study offers a quiet area for work or study, catering to the needs of a busy household. The ground floor also features a cloakroom, a kitchen, and a utility room, ensuring practicality in everyday life.