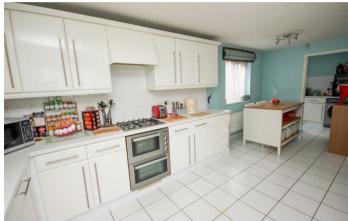

Upon entering, you are greeted by a welcoming hallway that leads to three versatile reception rooms. The lounge provides a space for relaxation, while the dining room is perfect for entertaining guests. Additionally, a study offers a quiet area for work or study, catering to the needs of a busy household. The ground floor also features a cloakroom, a kitchen, and a utility room, ensuring practicality in everyday life.