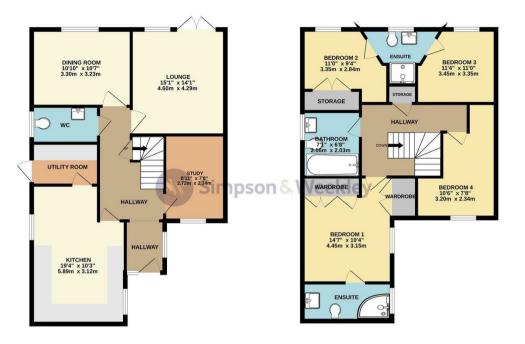

Upon entering, you are greeted by a welcoming hallway that leads to three versatile reception rooms. The lounge provides a space for relaxation, while the dining room is perfect for entertaining guests. Additionally, a study offers a quiet area for work or study, catering to the needs of a busy household. The ground floor also features a cloakroom, a kitchen, and a utility room, ensuring practicality in everyday life.

Venture upstairs to discover the main bedroom, complete with built in wardrobes and an ensuite shower room for added privacy. Bedrooms two and three share a convenient Jack and Jill ensuite, making morning routines a breeze along with built in wardrobes. The fourth bedroom is also generously sized, and a main bathroom serves the household with ease.

Outside, the property boasts a double garage and a large driveway, providing ample parking for vehicles. The rear garden is a delightful retreat, fully enclosed by fencing for privacy. It features a raised decking area, perfect for summer barbecues, a paved patio for outdoor dining, and a well-maintained lawn for children to play. EPC TBC. Council tax band E.

Asking Price £410,000

GROUND FLOOR 1ST FLOOR

Whilst every attempt has been made to ensure the accuracy of the floorplan contained here, measurements of doors, windows, rooms and any other tens are appointment and no responsibility is taken for any error, omission or mis-statement. This plan is for illustrative purposes only and should be used as such by any prospective purchaser. The services, systems and appliances shown have been tested and no guarantee as to their operability or efficiency can be given.