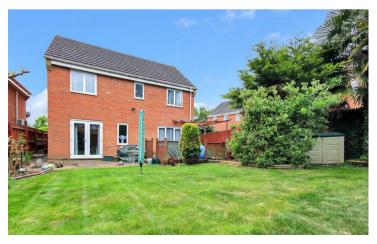

Outside, the property boasts a double garage and a large driveway, providing ample parking for vehicles. The rear garden is a delightful retreat, fully enclosed by fencing for privacy. It features a raised decking area, perfect for summer barbecues, a paved patio for outdoor dining, and a well-maintained lawn for children to play. EPC TBC. Council tax band E.