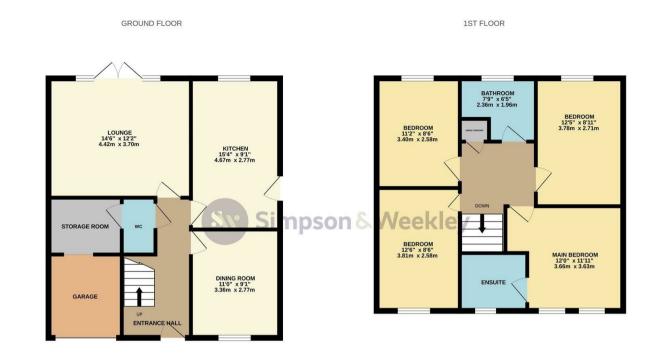

16 Cooper Drive Wellingborough, NN8 4UW

Nestled on Cooper Drive in Wellingborough, Situated just off Gainsborough Drive, this delightful four bedroom detached house offers a spacious lounge featuring a gas fire, ideal for relaxing evenings. The kitchen/breakfast room provides a wonderful space for family meals, while the dining room is perfect for entertaining guests. A convenient WC completes the ground floor layout.

Venturing upstairs, you will find three generously sized double bedrooms, with the main bedroom benefiting from an ensuite bathroom for added privacy. Additionally, there is a large single bedroom, making this home suitable for families of all sizes. The main bathroom is well equipped, ensuring that all your needs are met. The property also features a garage, which has been thoughtfully partitioned for half storage, providing ample space for your belongings. The loft is boarded and accessible via a ladder, offering even more storage options. Outside, the good sized enclosed garden is a true highlight, providing a peaceful retreat that is not overlooked, perfect for enjoying sunny days or hosting gatherings.

Parking is a breeze with space for two cars on the driveway, adding to the convenience of this lovely home. EPC TBC. Council tax band D.