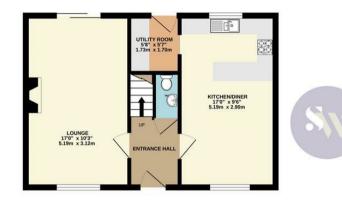

## Asking Price £335,000

Simpson & Weekley

GROUND FLOOR

**1ST FLOOR** 

2ND FLOOR

Whilst every attempt has been made to ensure the accuracy of the floorplan contained here, measurements of doors, windows, rooms and any other items are approximate and no responsibility is taken for any error, omission or mis-statement. This plan is for illustrative purposes only and should be used as such by any prospective purchaser. The services, systems and appliances shown have not been tested and no guarantee as to their operability or efficiency can be given. Made with Metropix ©2025