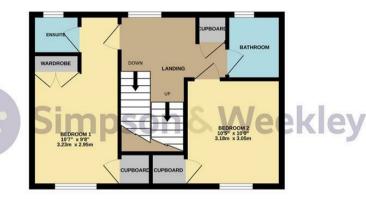

## Asking Price £335,000

Simpson & Weekley

GROUND FLOOR

**1ST FLOOR** 

2ND FLOOR

Whilst every attempt has been made to ensure the accuracy of the floorplan contained here, measurements of doors, windows, rooms and any other items are approximate and no responsibility is taken for any error, omission or mis-statement. This plan is for illustrative purposes only and should be used as such by any prospective purchaser. The services, systems and appliances shown have not been tested and no guarantee as to their operability or efficiency can be given. Made with Metropix ©2025