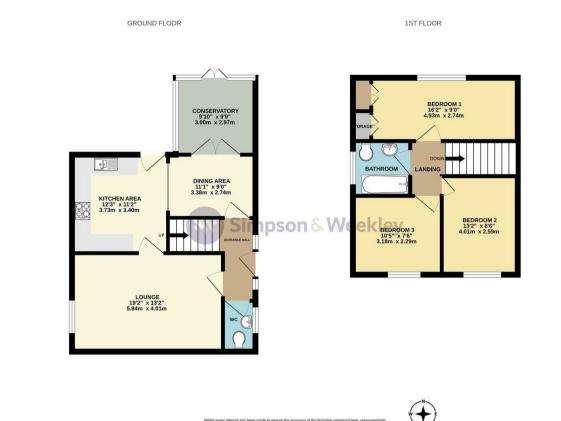

2a The Banks Wellingborough, NN9 5YX

Situated in the desirable area of Redhill Grange on The Banks, Wellingborough, this detached house offers three bedrooms, driveway and a garage, this property is ideal for families seeking a welcoming home. Upon entering, you are greeted by a practical downstairs WC. The good sized lounge provides a warm and inviting atmosphere whilst the kitchen and dining area are thoughtfully designed, creating a seamless flow for family meals and gatherings. Additionally, the conservatory adds a delightful touch, allowing natural light to flood the space and offering a tranquil spot to enjoy the garden views.

Venturing upstairs, you will find three well proportioned bedrooms. The main bathroom is conveniently located, serving the needs of the household with ease.

Outside, the property boasts a mature front garden that enhances its curb appeal. A driveway runs alongside the house, leading to a garage at the end, providing ample parking and storage options. The enclosed garden at the rear offers a private outdoor space.