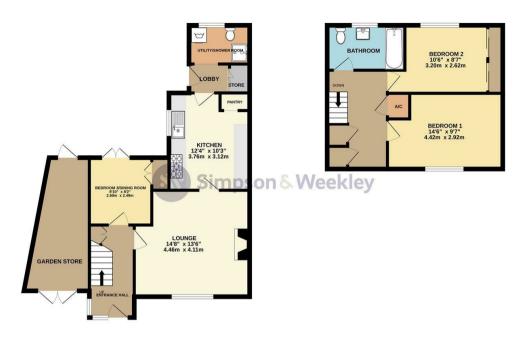

## Asking Price £229,995

P 1 <u>ि</u> 1 <u>∞</u> 3

Simpson & Weekley

GROUND FLOOR

1ST FLOOR

whist every attempt has been made to ensure the accuracy of the hooppuir contained prefer masurements of doors, windows, nooms and any other thems are approximate and no responsibility is taken for any error, omission or mis-statement. This plan is for illustrative purposes only and should be used as such by any ospective purchaser. The services, systems and applicances shown have no been rested and no guarantee as to their operability or efficiency can be given. Made with Nerook (2025)