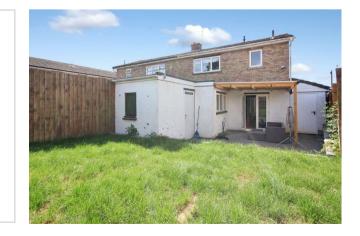

70 Shelley Road Wellingborough, NN8 3DP

Nestled on Shelley Road in Wellingborough, this delightful semi detached house has two/three bedrooms, this property is ideal for families or those seeking extra space. Upon entering, you are welcomed by a spacious entrance hall that leads to a lounge. The versatile dining room, which can also serve as a third bedroom, provides flexibility to suit your lifestyle needs. The kitchen is functional and well equipped, complemented by a convenient utility/shower room that enhances the home's practicality. Ascending to the first floor, you will find two generous bedrooms, each offering ample space for furnishings and personal touches. The main bathroom is thoughtfully designed, catering to the needs of the household. Outside, the property boasts a driveway that accommodates two vehicles, ensuring ease of access. Additionally, there is a large garden storage room attached to the side of the house, providing valuable space for tools and outdoor equipment. The rear garden is enclosed, offering a private sanctuary for outdoor activities, gardening, or simply enjoying the fresh air. EPC 63/D. Council tax band A.