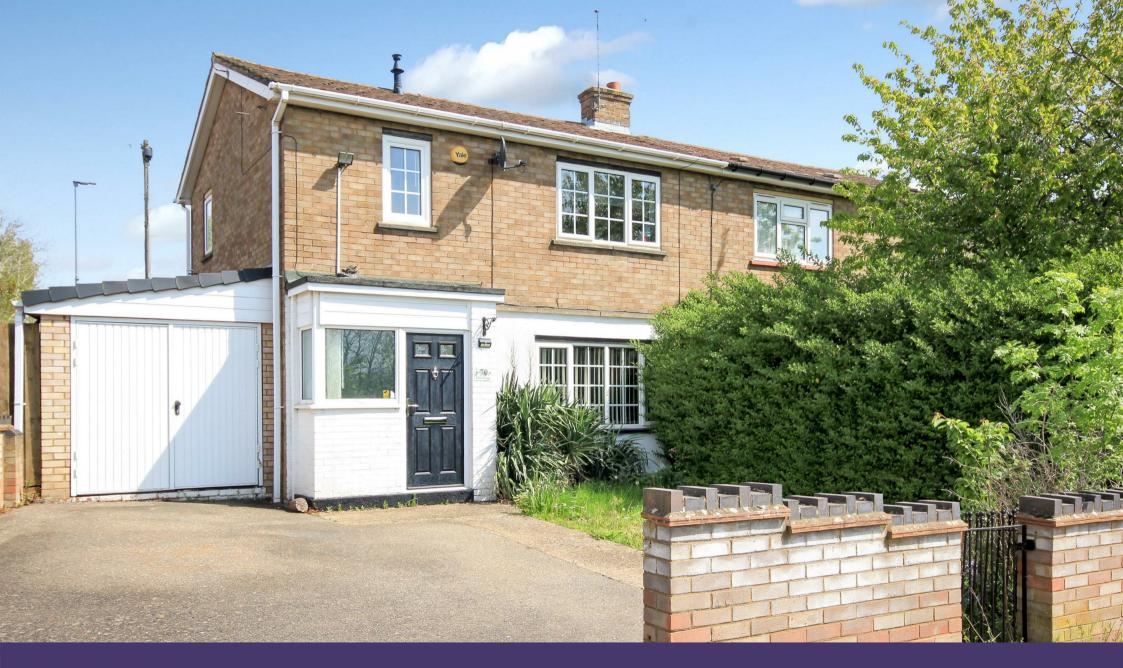

70 Shelley Road Wellingborough, NN8 3DP

Nestled on Shelley Road in Wellingborough, this delightful semi detached house has two/three bedrooms, this property is ideal for families or those seeking extra space. Upon entering, you are welcomed by a spacious entrance hall that leads to a lounge. The versatile dining room, which can also serve as a third bedroom, provides flexibility to suit your lifestyle needs. The kitchen is functional and well equipped, complemented by a convenient utility/shower room that enhances the home's practicality. Ascending to the first floor, you will find two generous bedrooms, each offering ample space for furnishings and personal touches. The main bathroom is thoughtfully designed, catering to the needs of the household. Outside, the property boasts a driveway that accommodates two vehicles, ensuring ease of access. Additionally, there is a large garden storage room attached to the side of the house, providing valuable space for tools and outdoor equipment. The rear garden is enclosed, offering a private sanctuary for outdoor activities, gardening, or simply enjoying the fresh air. EPC 63/D. Council tax band A.