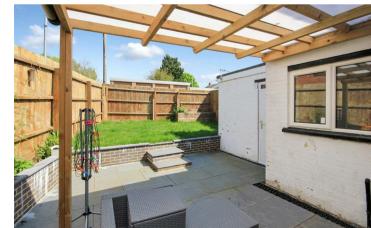

70 Shelley Road Wellingborough, NN8 3DP

Nestled on Shelley Road in Wellingborough, this delightful semi detached house has two/three bedrooms, this property is ideal for families or those seeking extra space. Upon entering, you are welcomed by a spacious entrance hall that leads to a lounge. The versatile dining room, which can also serve as a third bedroom, provides flexibility to suit your lifestyle needs. The kitchen is functional and well equipped, complemented by a convenient utility/shower room that enhances the home's practicality. Ascending to the first floor, you will find two generous bedrooms, each offering ample space for furnishings and personal touches. The main bathroom is thoughtfully designed, catering to the needs of the household. Outside, the property boasts a driveway that accommodates two vehicles, ensuring ease of access. Additionally, there is a large garden storage room attached to the side of the house, providing valuable space for tools and outdoor equipment. The rear garden is enclosed, offering a private sanctuary for outdoor activities, gardening, or simply enjoying the fresh air. EPC 63/D. Council tax band A.