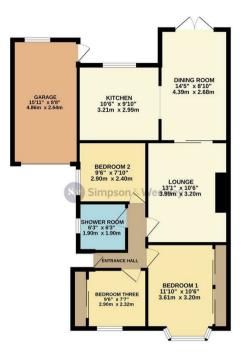

Price £279,995

EPC 69/C. Council tax band B.

Whilst very attempt has been made to ensure the accuracy of the floopian contained here, neasurement of dones, windows, rooms and any other items are agreemants and no responsibility is taken to have remoission or mis-statement. This plan is for illustrative purposes only and should be used as such by any prospective purchaser. These shall be a superior of the property of the pro