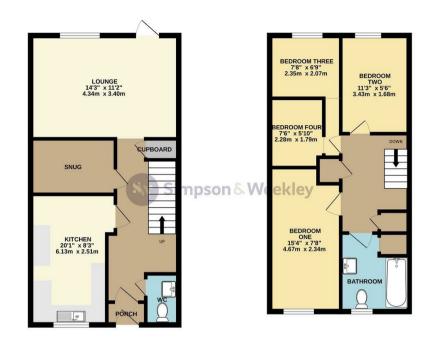

## 四 3 日 1 日 2

Simpson & Weekley

GROUND FLOOR

1ST FLOOR

ide versy attempt has been made to ensure the accuracy of the floopian contained here, measuremen doors, windows, comes and any other items are approximate and no responsibility is taken for any ento mission or mis-statement. This plan is for illustrative purposes only and should be used as such by any specifie purchaset. The services, systems and applications shown have not been tested and no guarant as to their operability or efficiency can be given. Made with Metricos, CS/205.