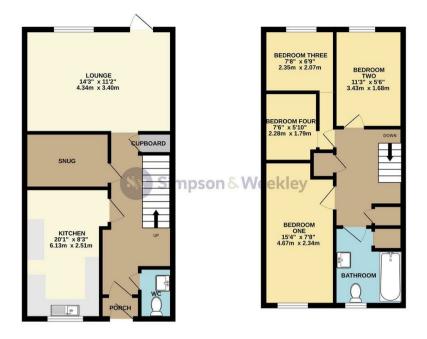

23 Kestrel Lane Wellingborough, NN8 4UE

We are pleased to market this three bedroom terraced house on Kestrel Lane in Wellingborough. The property has been altered internally creating an extra room on both both first and ground floors. these could be additional bedrooms, a 'snug', a study, dressing rooms etc. The location is also particularly advantageous, as it is close to a variety of amenities, ensuring that daily necessities are just a stone's throw away. Upon entering, you are welcomed by a spacious kitchen/diner just off the entrance hall, a good sized lounge, providing a cosy space to relax, along with a snug that can serve as a quiet retreat or play area for children. Additionally, a convenient downstairs WC enhances the functionality of the home.

As you ascend to the first floor, you will find three bedrooms, and a dressing room/office, each offering ample space for personalisation and comfort. The main bathroom is thoughtfully designed to cater to the needs of the household. Outside, the property boasts an enclosed garden, perfect for enjoying the fresh air, gardening, or simply unwinding after a long day.

EPC 78/C. Council tax band A.

Asking Price £184,950

GROUND FLOOR 1ST FLOOR

Whilst every attempt has been made to ensure the accuracy of the floorplan contained here, measuremen of coors, windows, rooms and any other items are approximate and no responsibility is taken for any erior emission or mer-battement. This plan is for literature purposes only and should be used as such by any prospective purchaser. The services, systems and appliances shown have not been tested and no guarant as to their operability or efficiency can be given.