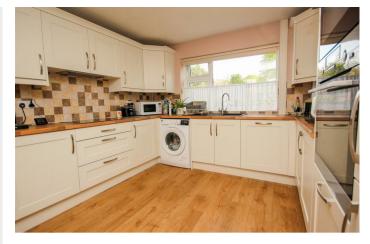

Asking Price £450,000

LIVING ROOM 24'8" x 11'8" 7.51m x 3.56m KITCHEN 12'7" x 10'11" 3.85m x 3.32m DINING ROOM 12'0" x 10'11" 3.67m x 3.32m