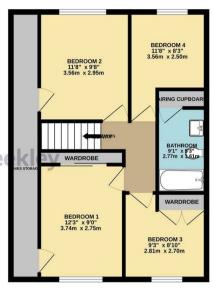

6 Hornbeam Close Podington, NN29 7HZ

Nestled in the charming village of Podington, Hornbeam Close presents an exceptional opportunity to acquire a delightful detached house. This well-appointed residence boasts four spacious bedrooms, making it an ideal family home. The property features two inviting reception rooms, perfect for both relaxation and entertaining guests.

Convenience is key, with a downstairs shower room and a first-floor bathroom, ensuring ample facilities for the entire household. The enclosed rear garden offers a private outdoor space, ideal for children to play or for hosting summer gatherings. Additionally, the property includes a garage and off-road parking for two vehicles, providing practicality and ease for daily living.

Asking Price £450,000

LIVING ROOM 24'8" x 11'8" 7.51m x 3.56m KITCHEN 12'7" x 10'11" 3.85m x 3.32m DINING ROOM 12'0" x 10'11" 3.67m x 3.32m

## TOTAL FLOOR AREA: 1315 sq.ft. (122.1 sq.m.) approx.

Whilst every attempt has been made to ensure the accuses of the floorpin contained here, measurements of doors, windows, coons and any other times are approximate and no responsibility is taken for any error, prospective purchaser. The services, systems and appliances shown have not been tested and no guarantee as to their operability or efficiency can be given.