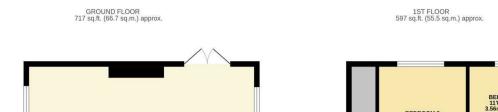

## TOTAL FLOOR AREA: 1315 sq.ft. (122.1 sq.m.) approx.

Whilst every attempt has been made to ensure the accuses of the floorpin contained here, measurements of doors, windows, coons and any other times are approximate and no responsibility is taken for any error, prospective purchaser. The services, systems and appliances shown have not been tested and no guarantee as to their operability or efficiency can be given.