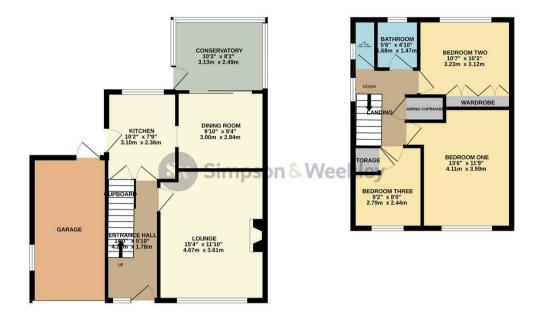

EPC rating: D/67. Council tax band: C.

Offers In The Region Of £300,000

GROUND FLOOR 1ST FLOOR

Whist every attempt has been made to ensure the accuracy of the floorplan contained here, measurements of doors, windows, rooms and any other items are approximate and no responsibility is taken for any entry, omission or mis-statement. This plan is for illustrative purposes only and should be used as such by any prospective purchaser. The services, systems and appliances shown have not been tested and no guarantee as to their operability or efficiency can be given.