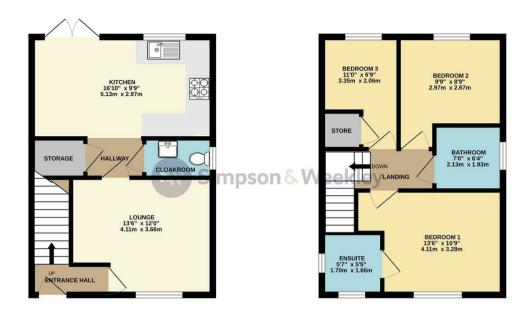

EPC 85/B. Council Tax Band C.

Price £297,500

GROUND FLOOR 1ST FLOOR

Whilst every attempt has been made to ensure the accuracy of the floorplan contained here, measurements of doors, windows, nooms and any other items are approximate and no responsibility is taken for any error, omission or mis-statement. This plan is for illustrative purposes only and should be used as such by any prospective purchaser. The services, systems and appliances shown have not been tested and no guarantee as to their operability or efficiency can be given.