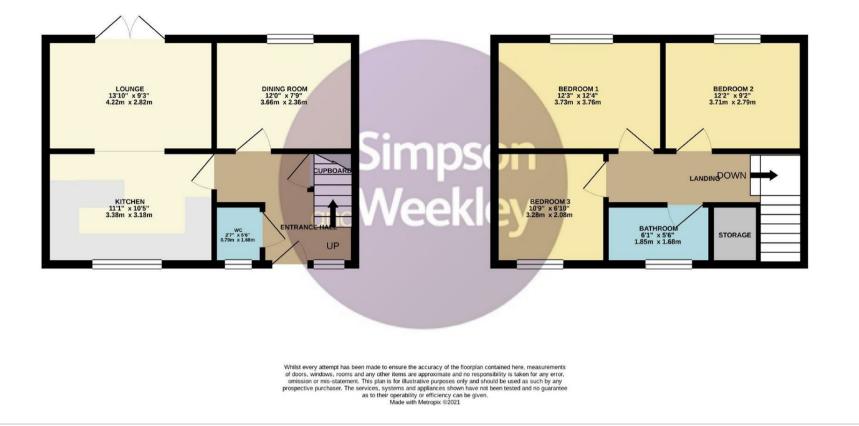

## 45 Nightingale Lane Wellingborough, Northamptonshire NN8 4TP

Offered for sale is this THREE BEDROOM, MID-TERRACED property to the market offered with NO ONWARD CHAIN. Boasting separate reception rooms, downstairs cloakroom and double glazing throughout. Located close to local amenities and schooling. The property comprises entrance hall, downstairs cloakroom, lounge, dining room, and kitchen. To the first floor there are three bedrooms, and a family bathroom. Externally an enclosed rear garden to the back. This would make an ideal investment opportunity or family home. Offered for sale with NO UPPER CHAIN, a viewing is highly recommended. Council tax band: A. EPC Rating: C/72.

## Price £189,950

2

**6** 1

Simpson & Weekley

**1ST FLOOR** 

You may download, store and use the material for your own personal use and research. You may not republish, retransmit, redistribute or otherwise make the material available to any party or make the same available on any website, online service or bulletin board of your own or of any other party or make the same available in hard copy or in any other media without the website owner's express prior written consent. The website owner's copyright must remain on all reproductions of material taken from this website.