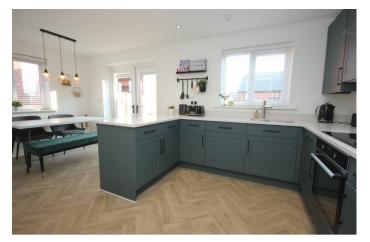

The heart of the home is complemented by a stylish kitchen diner, seamlessly connecting to the utility area. The naturally bright lounge facing the front of the property provides a relaxing space for families to gather and socialise. Whilst on the further two floors there are four well-proportioned bedrooms, including two with en-suite bathrooms, this residence ensures privacy and convenience for all family members. Additionally, a family bathroom and a cloakroom enhance the practicality of the layout.