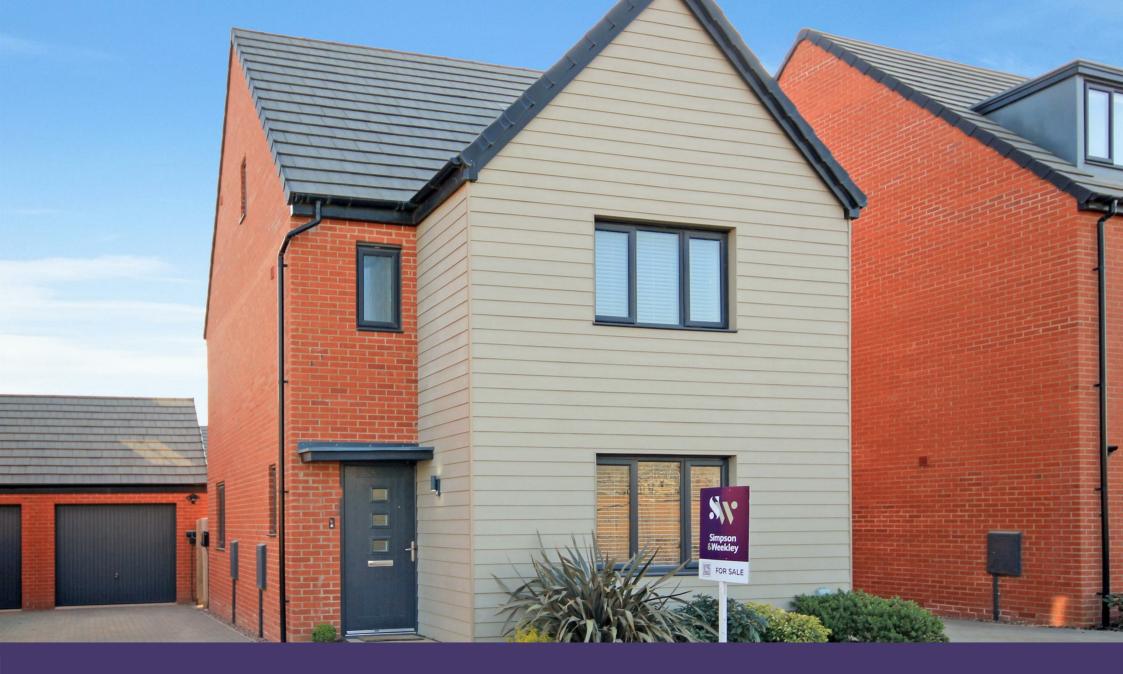

112 Fitzhugh Rise Wellingborough, Northamptonshire NN8 6BU

Nestled in the desirable area of Fitzhugh Rise, Wellingborough, this modern detached house offers a perfect blend of comfort and contemporary living. Built in 2022 by Messrs Persimmon Homes, this property boasts a generous 1,194 square feet of well-designed space, making it an ideal family home.

The property features a delightful enclosed rear garden, perfect for outdoor activities or simply enjoying the fresh air. For those with vehicles, the house includes a garage and off-road parking for several vehicles and also an additional electric charging point, providing ease and security.

This upgraded home is not only modern in design but also situated in a friendly neighbourhood, making it an excellent choice for families or professionals seeking a peaceful yet connected lifestyle. With its thoughtful layout and contemporary finishes, this property is ready to welcome its new owners. Don't miss the opportunity to make this stunning house your new home.