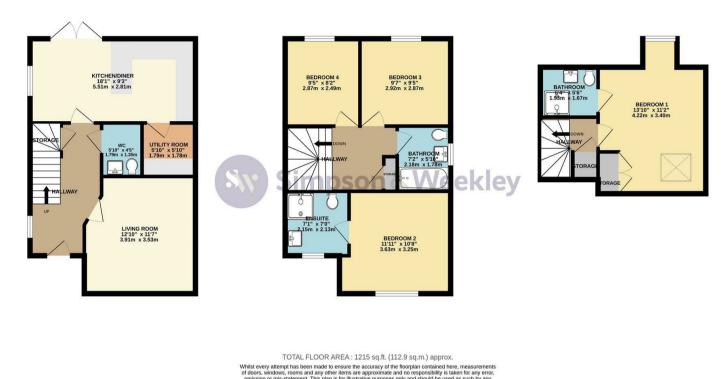

The heart of the home is complemented by a stylish kitchen diner, seamlessly connecting to the utility area. The naturally bright lounge facing the front of the property provides a relaxing space for families to gather and socialise. Whilst on the further two floors there are four well-proportioned bedrooms, including two with en-suite bathrooms, this residence ensures privacy and convenience for all family members. Additionally, a family bathroom and a cloakroom enhance the practicality of the layout.

The property features a delightful enclosed rear garden, perfect for outdoor activities or simply enjoying the fresh air. For those with vehicles, the house includes a garage and off-road parking for several vehicles and also an additional electric charging point, providing ease and security.

## Offers Over £350,000

⁰□ 4

1ST FLOOR 481 sg.ft. (44.7 sg.m.) approx.

GROUND FLOOR 481 sq.ft. (44.7 sq.m.) approx.

2ND FLOOR 253 sg.ft. (23.5 sg.m.) approx.

You may download, store and use the material for your own personal use and research. You may not republish, retransmit, redistribute or otherwise make the material available to any party or make the same available on any website, online service or bulletin board of your own or of any other party or make the same available in hard copy or in any other media without the website owner's express prior written consent. The website owner's copyright must remain on all reproductions of material taken from this website.