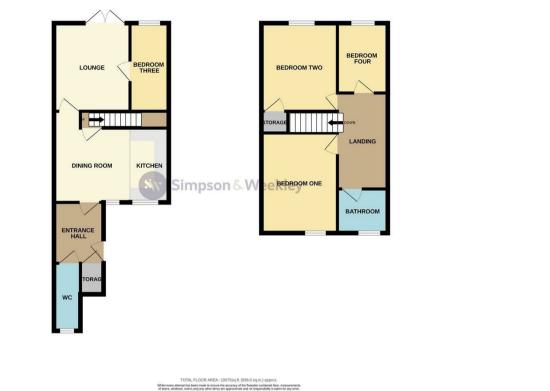

## Room 1, 80 Gannet Lane

Wellingborough, Northants NN8 4NP

\*\*\*WHOLE PROPERTY SHOWN\*\*\* \*\*\*FURNISHED FIRST FLOOR DOUBLE ROOM IN HOUSE OF MULTIPLE OCCUPATION\*\*\* Simpson & Weekley Lettings are delighted to offer this furnished double room on the first floor in a House of Multiple Occupation. Available immediately, the property benefits from a communal kitchen with white goods and dining area, communal bathroom and downstairs communal WC. Single occupants only, sorry strictly no pets. Viewing is very highly recommended. All bills included.

## 🖳 1 🛱 1 🔂 nul

GROUND FLOOR

1ST FLOOR

coors, windows, norms and any other thems are approximate and no responsibility is taken for any e mission or mission statement. This join is for illustrative purposes only and bhould be used as such by a spective purchaser. The services, systems and appliances shown have not been tested and no guar as to their operability or efficiency can be given.