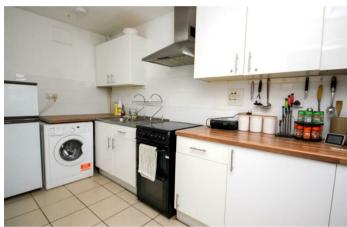

## Room 1, 80 Gannet Lane

Wellingborough, Northants NN8 4NP

\*\*\*WHOLE PROPERTY SHOWN\*\*\* \*\*\*FURNISHED FIRST FLOOR DOUBLE ROOM IN HOUSE OF MULTIPLE OCCUPATION\*\*\* Simpson & Weekley Lettings are delighted to offer this furnished double room on the first floor in a House of Multiple Occupation. Available immediately, the property benefits from a communal kitchen with white goods and dining area, communal bathroom and downstairs communal WC. Single occupants only, sorry strictly no pets. Viewing is very highly recommended. All bills included.