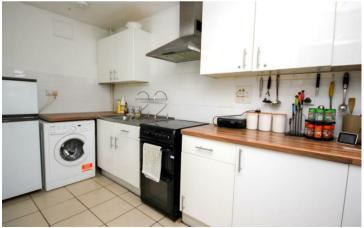

Room 2, 80 Gannet Lane Wellingborough, Northants NN8 4NP

\*\*\*WHOLE PROPERTY SHOWN\*\*\* \*\*\*FURNISHED FIRST FLOOR DOUBLE ROOM IN HOUSE OF MULTIPLE OCCUPATION\*\*\* Simpson & Weekley Lettings are delighted to offer this furnished double room with its own lounge area in a House of Multiple Occupation. Available immediately, the property benefits from a communal kitchen with white goods and dining area, communal bathroom, downstairs communal WC and communal garden. Single occupants only, sorry strictly no pets. Viewing is very highly recommended. All bills included.