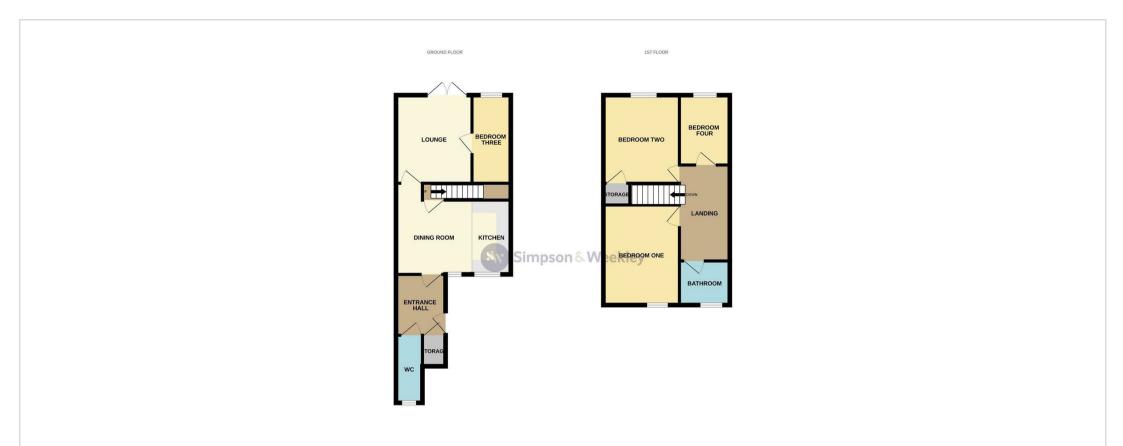

Room 2, 80 Gannet Lane Wellingborough, Northants NN8 4NP

\*\*\*WHOLE PROPERTY SHOWN\*\*\* \*\*\*FURNISHED FIRST FLOOR DOUBLE ROOM IN HOUSE OF MULTIPLE OCCUPATION\*\*\* Simpson & Weekley Lettings are delighted to offer this furnished double room with its own lounge area in a House of Multiple Occupation. Available immediately, the property benefits from a communal kitchen with white goods and dining area, communal bathroom, downstairs communal WC and communal garden. Single occupants only, sorry strictly no pets. Viewing is very highly recommended. All bills included.