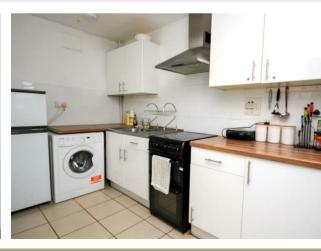

Room 2, 80 Gannet Lane Wellingborough, Northants NN8 4NP

\*\*\*WHOLE PROPERTY SHOWN\*\*\* \*\*\*FURNISHED FIRST FLOOR DOUBLE ROOM IN HOUSE OF MULTIPLE OCCUPATION\*\*\* Simpson & Weekley Lettings are delighted to offer this furnished double room with its own lounge area in a House of Multiple Occupation. Available immediately, the property benefits from a communal kitchen with white goods and dining area, communal bathroom, downstairs communal WC and communal garden. Single occupants only, sorry strictly no pets. Viewing is very highly recommended. All bills included.