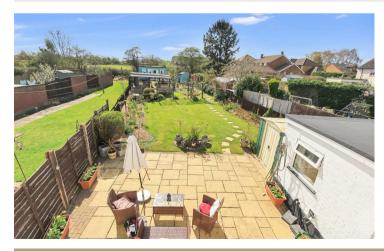

12 St. Marys Road Bozeat, NN29 7JU

Nestled in the charming village of Bozeat, Wellingborough, this delightful semi detached house on St. Marys Road offers a perfect blend of comfort and practicality. The property features three well proportioned bedrooms, making it an ideal home for families or those seeking extra space. Upon entering, you are welcomed by a spacious lounge/diner, complete with a real open fire, creating a warm and inviting atmosphere for relaxation and entertaining. The fitted kitchen leads seamlessly to a large utility room, which includes a convenient WC and ample storage space, ensuring that all your household needs are met. The first floor boasts two generous double bedrooms alongside a sizeable single bedroom, providing plenty of room for rest and personalisation. The main bathroom is thoughtfully designed to cater to the needs of the household. Outside, the property truly shines with a large patio area that is perfect for al fresco dining and gatherings. The covered eating area is equipped with an outdoor kitchen and a pizza oven, making it a fantastic space for entertaining friends and family. Additionally, an outdoor gym offers a unique opportunity for fitness enthusiasts to maintain an active lifestyle in the comfort of their own home. There is off road parking for one vehicle to the front of the house. EPC 68/D. Council tax band B.