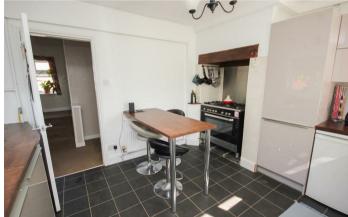

12 St. Marys Road Bozeat, NN29 7JU

Nestled in the charming village of Bozeat, Wellingborough, this delightful semi detached house on St. Marys Road offers a perfect blend of comfort and practicality. The property features three well proportioned bedrooms, making it an ideal home for families or those seeking extra space. Upon entering, you are welcomed by a spacious lounge/diner, complete with a real open fire, creating a warm and inviting atmosphere for relaxation and entertaining. The fitted kitchen leads seamlessly to a large utility room, which includes a convenient WC and ample storage space, ensuring that all your household needs are met. The first floor boasts two generous double bedrooms alongside a sizeable single bedroom, providing plenty of room for rest and personalisation. The main bathroom is thoughtfully designed to cater to the needs of the household. Outside, the property truly shines with a large patio area that is perfect for al fresco dining and gatherings. The covered eating area is equipped with an outdoor kitchen and a pizza oven, making it a fantastic space for entertaining friends and family. Additionally, an outdoor gym offers a unique opportunity for fitness enthusiasts to maintain an active lifestyle in the comfort of their own home. There is off road parking for one vehicle to the front of the house. EPC 68/D. Council tax band B.