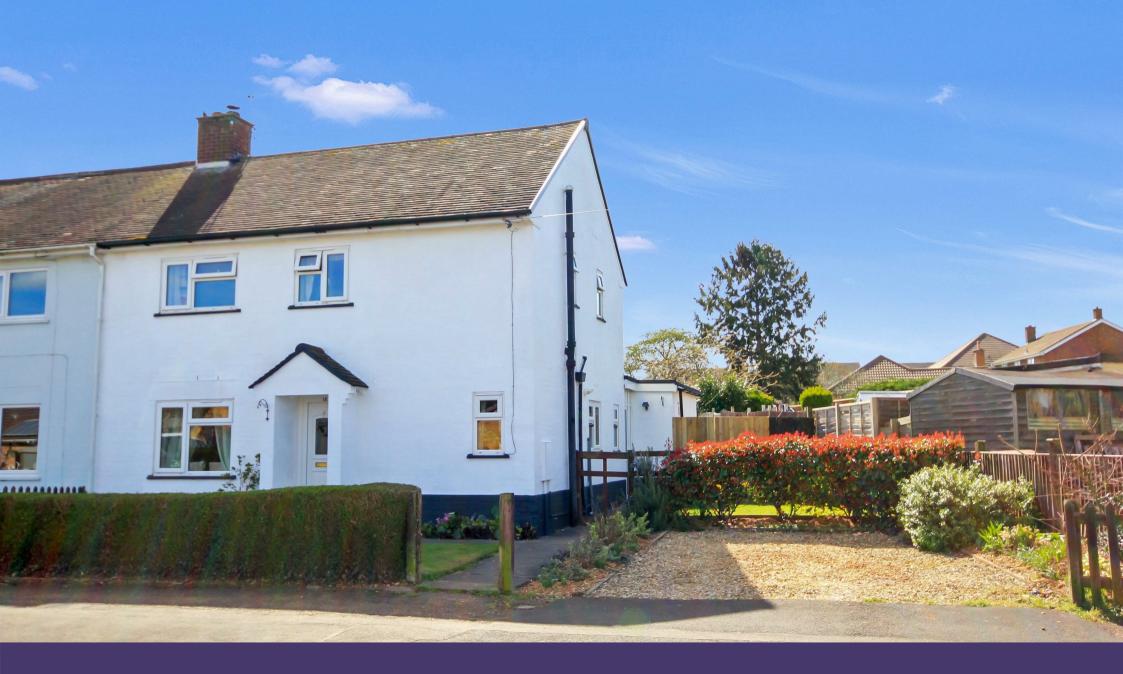

12 St. Marys Road Bozeat, NN29 7JU

Nestled in the charming village of Bozeat, Wellingborough, this delightful semi detached house on St. Marys Road offers a perfect blend of comfort and practicality. The property features three well proportioned bedrooms, making it an ideal home for families or those seeking extra space. Upon entering, you are welcomed by a spacious lounge/diner, complete with a real open fire, creating a warm and inviting atmosphere for relaxation and entertaining. The fitted kitchen leads seamlessly to a large utility room, which includes a convenient WC and ample storage space, ensuring that all your household needs are met. The first floor boasts two generous double bedrooms alongside a sizeable single bedroom, providing plenty of room for rest and personalisation. The main bathroom is thoughtfully designed to cater to the needs of the household. Outside, the property truly shines with a large patio area that is perfect for al fresco dining and gatherings. The covered eating area is equipped with an outdoor kitchen and a pizza oven, making it a fantastic space for entertaining friends and family. Additionally, an outdoor gym offers a unique opportunity for fitness enthusiasts to maintain an active lifestyle in the comfort of their own home. There is off road parking for one vehicle to the front of the house. EPC 68/D. Council tax band B.