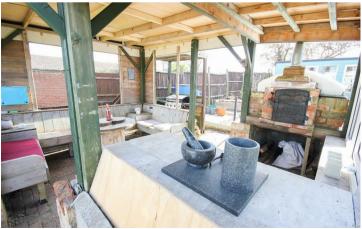

12 St. Marys Road Bozeat, NN29 7JU

Nestled in the charming village of Bozeat, Wellingborough, this delightful semi detached house on St. Marys Road offers a perfect blend of comfort and practicality. The property features three well proportioned bedrooms, making it an ideal home for families or those seeking extra space. Upon entering, you are welcomed by a spacious lounge/diner, complete with a real open fire, creating a warm and inviting atmosphere for relaxation and entertaining. The fitted kitchen leads seamlessly to a large utility room, which includes a convenient WC and ample storage space, ensuring that all your household needs are met. The first floor boasts two generous double bedrooms alongside a sizeable single bedroom, providing plenty of room for rest and personalisation. The main bathroom is thoughtfully designed to cater to the needs of the household. Outside, the property truly shines with a large patio area that is perfect for al fresco dining and gatherings. The covered eating area is equipped with an outdoor kitchen and a pizza oven, making it a fantastic space for entertaining friends and family. Additionally, an outdoor gym offers a unique opportunity for fitness enthusiasts to maintain an active lifestyle in the comfort of their own home. There is off road parking for one vehicle to the front of the house. EPC 68/D. Council tax band B.