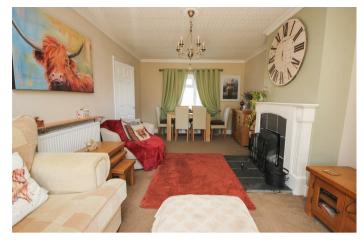

12 St. Marys Road Bozeat, NN29 7JU

Nestled in the charming village of Bozeat, Wellingborough, this delightful semi detached house on St. Marys Road offers a perfect blend of comfort and practicality. The property features three well proportioned bedrooms, making it an ideal home for families or those seeking extra space. Upon entering, you are welcomed by a spacious lounge/diner, complete with a real open fire, creating a warm and inviting atmosphere for relaxation and entertaining. The fitted kitchen leads seamlessly to a large utility room, which includes a convenient WC and ample storage space, ensuring that all your household needs are met. The first floor boasts two generous double bedrooms alongside a sizeable single bedroom, providing plenty of room for rest and personalisation. The main bathroom is thoughtfully designed to cater to the needs of the household. Outside, the property truly shines with a large patio area that is perfect for al fresco dining and gatherings. The covered eating area is equipped with an outdoor kitchen and a pizza oven, making it a fantastic space for entertaining friends and family. Additionally, an outdoor gym offers a unique opportunity for fitness enthusiasts to maintain an active lifestyle in the comfort of their own home. There is off road parking for one vehicle to the front of the house. EPC 68/D. Council tax band B.