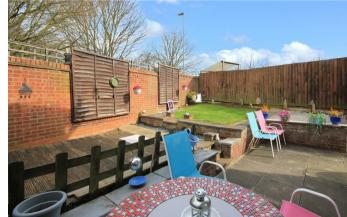

17 Heron Close
Wellingborough, Northamptonshire NN8 4UN

Situated on Heron Close, Wellingborough, this two bedroom semi detached house features a spacious lounge that provides an inviting space for relaxation and entertainment. The modern fitted kitchen is well equipped, making it ideal for those who enjoy cooking and hosting. Upstairs, you will find two generously sized double bedrooms, providing ample space for rest and personalisation. The main bathroom is conveniently located, ensuring ease of access for all residents. To the rear of this property is the very private enclosed garden. Additionally, the front of the house boasts a large driveway that can accommodate approximately three cars, offering convenience for families or guests.