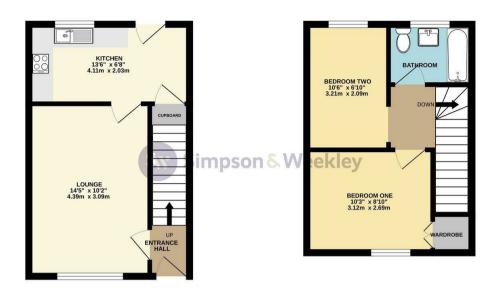

EPC tbc. Council tax band B.

Asking Price £212,500

GROUND FLOOR 1ST FLOOR

Whits every attempt has been made to ensure the accuracy of the floorplan contained here, measurement of doors, windows, rooms and any other items are approximate and no reopposibility is taken for any errorr omission or mis-statement. This plan is for illustrative purposes only and should be used as such by any prospective purchaser. The services, systems and appliances shown have not been rested and no guarante as to their operability or efficiency can be given. Made with Methors (2019)?