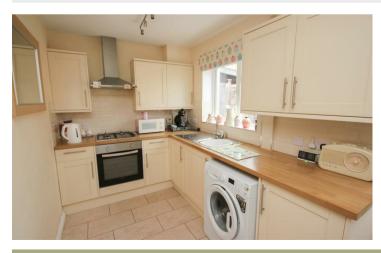

17 Heron Close
Wellingborough, Northamptonshire NN8 4UN

Situated on Heron Close, Wellingborough, this two bedroom semi detached house features a spacious lounge that provides an inviting space for relaxation and entertainment. The modern fitted kitchen is well equipped, making it ideal for those who enjoy cooking and hosting. Upstairs, you will find two generously sized double bedrooms, providing ample space for rest and personalisation. The main bathroom is conveniently located, ensuring ease of access for all residents. To the rear of this property is the very private enclosed garden. Additionally, the front of the house boasts a large driveway that can accommodate approximately three cars, offering convenience for families or guests.