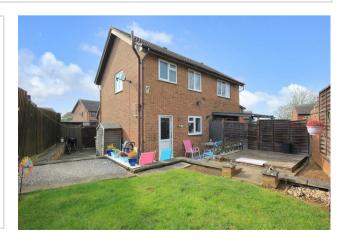

17 Heron Close
Wellingborough, Northamptonshire NN8 4UN

Situated on Heron Close, Wellingborough, this two bedroom semi detached house features a spacious lounge that provides an inviting space for relaxation and entertainment. The modern fitted kitchen is well equipped, making it ideal for those who enjoy cooking and hosting. Upstairs, you will find two generously sized double bedrooms, providing ample space for rest and personalisation. The main bathroom is conveniently located, ensuring ease of access for all residents. To the rear of this property is the very private enclosed garden. Additionally, the front of the house boasts a large driveway that can accommodate approximately three cars, offering convenience for families or guests.